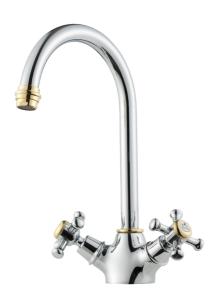

## MORA CLASSIC kitchen mixer

Mora Classic is an exclusive range of taps with solid, rounded lines that embrace the design ideals of the past. Mora Classic kitchen mixers enhance your overall kitchen interior and create the look you want. All the mixers have a ceramic seal as standard. The high, rounded swivel spout gives you increased flexibility. This is modern technology fused with classic style at its best.

**Article number:** 700866.0065 **Flow 3 bar:** 14.1 l/m

Description: Chrome/gold

- With swivel spout 120°
- Hole diameter A Ø33-37 mm