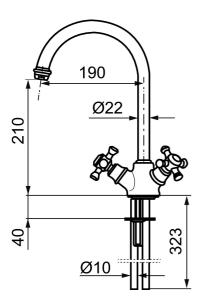

**Article number:** 700866.0065 **Flow 3 bar:** 14.1 l/m

Description: Chrome/gold

- With swivel spout 120°
- Hole diameter A Ø33-37 mm