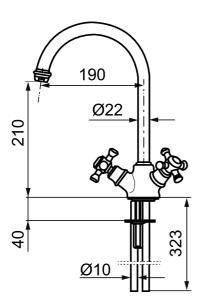

**Article number:** 700866.0065 **Flow 3 bar:** 14.1 l/m

**Description:** Chrome/gold

- With swivel spout 120°
- Hole diameter A Ø33-37 mm