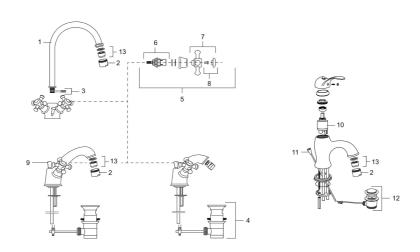

**Article number:** 700866.0065

| Sparepartlist |           |         |                                                       |
|---------------|-----------|---------|-------------------------------------------------------|
| NO.           | ART NO.   | RSK     | DESCRIPTION                                           |
| 1             | 708139.AE |         | Swivel spout for basin and kitchen                    |
| 2             | 131413.AE | 8281511 | Housing M24 ext., 13 mm, chrome                       |
| 3             | 708140.AE | 8345168 | Gasket kit for swivel spout                           |
| 4             | 520300    |         | Pop-up waste, Mora Classic, complete with lifting rod |
| 5             | 708146.AE | 8345170 | Headwork, complete with handle HW/CW                  |
| 6             | 719109.AE | 8345169 | Headwork 1/2", without handle                         |
| 7             | 708137.AE |         | Handle, complete with screw and cover plate           |
| 8             | 708135.AE |         | Screw and cover plate (CW+HW), chrome                 |
| 9             | 719164.AE |         | Lifting rod                                           |
| 10            | 708295.AE | 8345131 | Ceramic cartridge                                     |
| 11            | 529116.AE | 8572633 | Lifting rod, L=370 mm                                 |
| 12            | 520294    | 8572612 | Pop-up waste, without lifting rod                     |
| 13            | 131398.AE | 8281493 | Aerator insert, 9–11 l/min at 300 kPa                 |