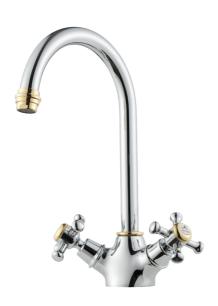

## MORA CLASSIC kitchen mixer

Mora Classic is an exclusive range of taps with solid, rounded lines that embrace the design ideals of the past. Mora Classic kitchen mixers enhance your overall kitchen interior and create the look you want. All the mixers have a ceramic seal as standard. The high, rounded swivel spout gives you increased flexibility. This is modern technology fused with classic style at its best.

**Article number:** 700866.0065 **Flow 3 bar:** 14.1 l/m

**Description:** Chrome/gold

- With swivel spout 120°
- Hole diameter A Ø33-37 mm