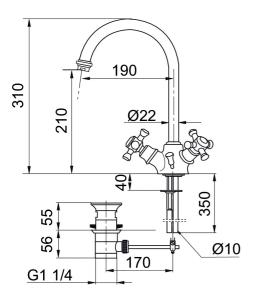

Article number: 700756.0065 Description: Chrome/gold

- · With pop-up waste
- · Swivel spout
- Hole diameter Ø33-37 mm

**Article number:** 700756.0065

| Sparepartlist |           |         |                                                       |
|---------------|-----------|---------|-------------------------------------------------------|
| NO.           | ART NO.   | RSK     | DESCRIPTION                                           |
| 1             | 708139.AE |         | Swivel spout for basin and kitchen                    |
| 2             | 131413.AE | 8281511 | Housing M24 ext., 13 mm, chrome                       |
| 3             | 708140.AE | 8345168 | Gasket kit for swivel spout                           |
| 4             | 520300    |         | Pop-up waste, Mora Classic, complete with lifting rod |
| 5             | 708146.AE | 8345170 | Headwork, complete with handle HW/CW                  |
| 6             | 719109.AE | 8345169 | Headwork 1/2", without handle                         |
| 7             | 708137.AE |         | Handle, complete with screw and cover plate           |
| 8             | 708135.AE |         | Screw and cover plate (CW+HW), chrome                 |
| 9             | 719164.AE |         | Lifting rod                                           |
| 10            | 708295.AE | 8345131 | Ceramic cartridge                                     |
| 11            | 529116.AE | 8572633 | Lifting rod, L=370 mm                                 |
| 12            | 520294    | 8572612 | Pop-up waste, without lifting rod                     |
| 13            | 131398.AE | 8281493 | Aerator insert, 9–11 l/min at 300 kPa                 |