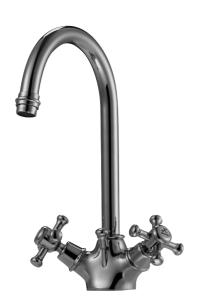

## MORA CLASSIC basin mixer

Mora Classic is an exclusive range of taps with solid, rounded lines that embrace the design ideals of the past. All the parts are made of metal with genuine Mora quality. A Mora Classic basin mixer adds a distinctive touch and feel to your whole bathroom interior. All the mixers have a ceramic seal as standard. This is modern technology fused with classic style at its best.

Article number: 700756.0065 Description: Chrome/gold

- · With pop-up waste
- · Swivel spout
- Hole diameter Ø33-37 mm