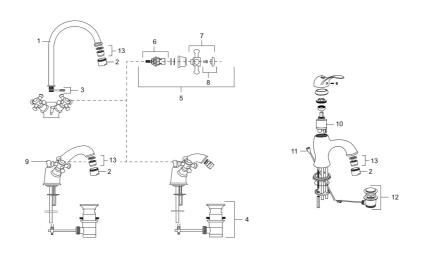

**Article number:** 700756.0065

| Sparepartlist |           |         |                                                       |
|---------------|-----------|---------|-------------------------------------------------------|
| NO.           | ART NO.   | RSK     | DESCRIPTION                                           |
| 1             | 708139.AE |         | Swivel spout for basin and kitchen                    |
| 2             | 131413.AE | 8281511 | Housing M24 ext., 13 mm, chrome                       |
| 3             | 708140.AE | 8345168 | Gasket kit for swivel spout                           |
| 4             | 520300    |         | Pop-up waste, Mora Classic, complete with lifting rod |
| 5             | 708146.AE | 8345170 | Headwork, complete with handle HW/CW                  |
| 6             | 719109.AE | 8345169 | Headwork 1/2", without handle                         |
| 7             | 708137.AE |         | Handle, complete with screw and cover plate           |
| 8             | 708135.AE |         | Screw and cover plate (CW+HW), chrome                 |
| 9             | 719164.AE |         | Lifting rod                                           |
| 10            | 708295.AE | 8345131 | Ceramic cartridge                                     |
| 11            | 529116.AE | 8572633 | Lifting rod, L=370 mm                                 |
| 12            | 520294    | 8572612 | Pop-up waste, without lifting rod                     |
| 13            | 131398.AE | 8281493 | Aerator insert, 9–11 l/min at 300 kPa                 |