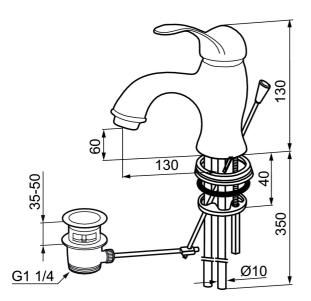

Article number: 700747 Flow 3 bar: 6.0 l/m

**Description:** Chrome

- · With pop-up waste
- Hole diameter Ø33-37 mm