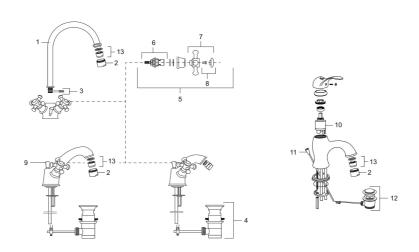

Article number: 700747

| Sparepartlist |           |         |                                                       |
|---------------|-----------|---------|-------------------------------------------------------|
| NO.           | ART NO.   | RSK     | DESCRIPTION                                           |
| 1             | 708139.AE |         | Swivel spout for basin and kitchen                    |
| 2             | 131413.AE | 8281511 | Housing M24 ext., 13 mm, chrome                       |
| 3             | 708140.AE | 8345168 | Gasket kit for swivel spout                           |
| 4             | 520300    |         | Pop-up waste, Mora Classic, complete with lifting rod |
| 5             | 708146.AE | 8345170 | Headwork, complete with handle HW/CW                  |
| 6             | 719109.AE | 8345169 | Headwork 1/2", without handle                         |
| 7             | 708137.AE |         | Handle, complete with screw and cover plate           |
| 8             | 708135.AE |         | Screw and cover plate (CW+HW), chrome                 |
| 9             | 719164.AE |         | Lifting rod                                           |
| 10            | 708295.AE | 8345131 | Ceramic cartridge                                     |
| 11            | 529116.AE | 8572633 | Lifting rod, L=370 mm                                 |
| 12            | 520294    | 8572612 | Pop-up waste, without lifting rod                     |
| 13            | 131398.AE | 8281493 | Aerator insert, 9–11 l/min at 300 kPa                 |