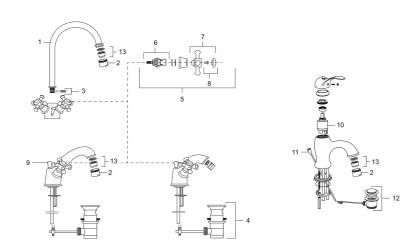

Article number: 700741

| Sparepartlist |           |         |                                                       |
|---------------|-----------|---------|-------------------------------------------------------|
| NO.           | ART NO.   | RSK     | DESCRIPTION                                           |
| 1             | 708139.AE |         | Swivel spout for basin and kitchen                    |
| 2             | 131413.AE | 8281511 | Housing M24 ext., 13 mm, chrome                       |
| 3             | 708140.AE | 8345168 | Gasket kit for swivel spout                           |
| 4             | 520300    |         | Pop-up waste, Mora Classic, complete with lifting rod |
| 5             | 708146.AE | 8345170 | Headwork, complete with handle HW/CW                  |
| 6             | 719109.AE | 8345169 | Headwork 1/2", without handle                         |
| 7             | 708137.AE |         | Handle, complete with screw and cover plate           |
| 8             | 708135.AE |         | Screw and cover plate (CW+HW), chrome                 |
| 9             | 719164.AE |         | Lifting rod                                           |
| 10            | 708295.AE | 8345131 | Ceramic cartridge                                     |
| 11            | 529116.AE | 8572633 | Lifting rod, L=370 mm                                 |
| 12            | 520294    | 8572612 | Pop-up waste, without lifting rod                     |
| 13            | 131398.AE | 8281493 | Aerator insert, 9–11 l/min at 300 kPa                 |