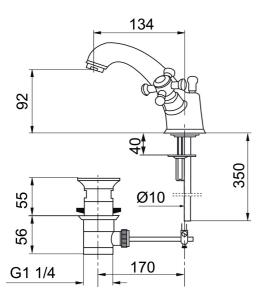

Article number: 700741 Flow 3 bar: 6.0 l/m

**Description:** Chrome

- · With pop-up waste
- Hole diameter Ø33-37mm

Uniqe characteristics

Backflow protection unit type

Article number: 700741

| Sparepartlist |           |         |                                                       |
|---------------|-----------|---------|-------------------------------------------------------|
| NO.           | ART NO.   | RSK     | DESCRIPTION                                           |
| 1             | 708139.AE |         | Swivel spout for basin and kitchen                    |
| 2             | 131413.AE | 8281511 | Housing M24 ext., 13 mm, chrome                       |
| 3             | 708140.AE | 8345168 | Gasket kit for swivel spout                           |
| 4             | 520300    |         | Pop-up waste, Mora Classic, complete with lifting rod |
| 5             | 708146.AE | 8345170 | Headwork, complete with handle HW/CW                  |
| 6             | 719109.AE | 8345169 | Headwork 1/2", without handle                         |
| 7             | 708137.AE |         | Handle, complete with screw and cover plate           |
| 8             | 708135.AE |         | Screw and cover plate (CW+HW), chrome                 |
| 9             | 719164.AE |         | Lifting rod                                           |
| 10            | 708295.AE | 8345131 | Ceramic cartridge                                     |
| 11            | 529116.AE | 8572633 | Lifting rod, L=370 mm                                 |
| 12            | 520294    | 8572612 | Pop-up waste, without lifting rod                     |
| 13            | 131398.AE | 8281493 | Aerator insert, 9–11 l/min at 300 kPa                 |