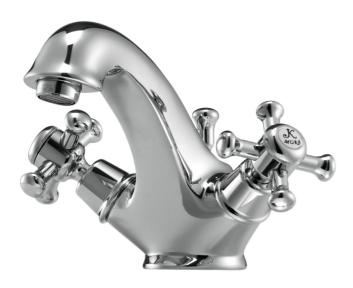

## MORA CLASSIC basin mixer

Mora Classic is an exclusive range of taps with solid, rounded lines that embrace the design ideals of the past. All the parts are made of metal with genuine Mora quality. A Mora Classic basin mixer adds a distinctive touch and feel to your whole bathroom interior. All the mixers have a ceramic seal as standard. This is modern technology fused with classic style at its best.

Article number: 700741 Flow 3 bar: 6.0 l/m

**Description:** Chrome

- · With pop-up waste
- Hole diameter Ø33-37mm

Uniqe characteristics

Backflow protection unit type