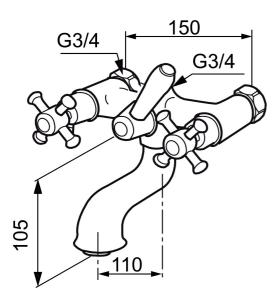

Article number: 700631 Flow 3 bar: 27.8 l/m

**Description:** Chrome

- · For Mora Classic Family
- Shower connection up 3/4" thread
- · Projection with connectors 186 mm
- · Distance from wall 170 mm