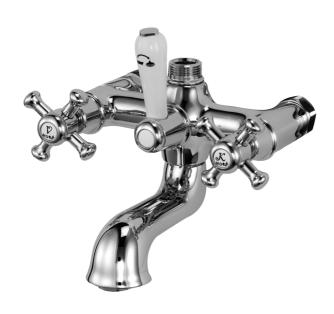

## MORA CLASSSIC bath mixer

Mora Classic is an exclusive range of taps with solid, rounded lines that embrace the design ideals of the past. All the parts are made of metal with genuine Mora quality. Mora Classic bath mixers provide outstanding comfort and safety and add an exclusive touch to your whole bathroom interior. All the mixers have a ceramic seal as standard. This is modern technology fused with classic style at its best.

Article number: 700631 Flow 3 bar: 27.8 l/m

**Description:** Chrome

- · For Mora Classic Family
- Shower connection up 3/4" thread
- · Projection with connectors 186 mm
- · Distance from wall 170 mm