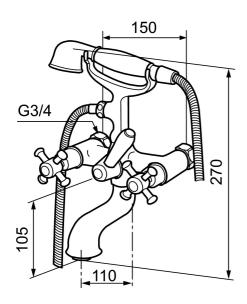

Article number: 700624

Description: Chrome

- · With shower hose and hand shower
- · With diverter
- Projection with connectors 186 mm
- Distance from wall to center spout 170 mm