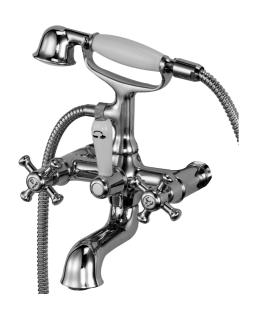

## MORA CLASSSIC bath mixer

Mora Classic is an exclusive range of taps with solid, rounded lines that embrace the design ideals of the past. All the parts are made of metal with genuine Mora quality. Mora Classic bath mixers provide outstanding comfort and safety and add an exclusive touch to your whole bathroom interior. All the mixers have a ceramic seal as standard. This is modern technology fused with classic style at its best.

Article number: 700624

Description: Chrome

- · With shower hose and hand shower
- · With diverter
- Projection with connectors 186 mm
- Distance from wall to center spout 170 mm