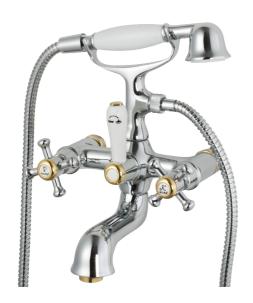

## MORA CLASSSIC bath mixer

Mora Classic is an exclusive range of taps with solid, rounded lines that embrace the design ideals of the past. All the parts are made of metal with genuine Mora quality. Mora Classic bath mixers provide outstanding comfort and safety and add an exclusive touch to your whole bathroom interior. All the mixers have a ceramic seal as standard. This is modern technology fused with classic style at its best.

**Article number:** 700624.0065 **Description:** Chrome/gold

- · With shower hose and hand shower
- With diverter
- Projection with connectors 186 mm
- Distance from wall to center spout 170 mm