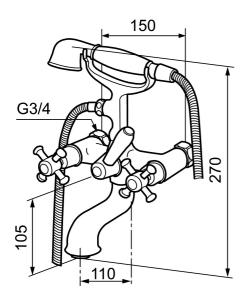

**Article number:** 700624.0065 **Description:** Chrome/gold

- · With shower hose and hand shower
- With diverter
- Projection with connectors 186 mm
- Distance from wall to center spout 170 mm