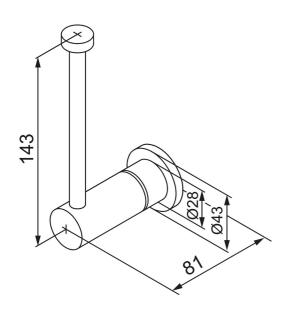

## Uniqe characteristics



## MORA INXX II toilet roll holder double

For those who are short on storage space, or just want to keep things minimal in your bathroom, the Mora Armatur's extra toilet roll holder is a sharp, functional solution.

A complement to the Mora toilet roll holder, install an extra toilet roll holder. Functional and stylish, it's designed to echo the design intentions of its sibling. This time with a softly finished 'stopper' and easy to fit assembly. Available in chrome, matte white and black, brushed or polished brass.

Article number: 521052 **Description:** Chrome

· With screw and plug