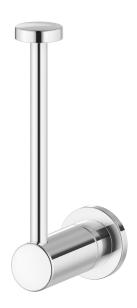

## MORA INXX II toilet roll holder double

For those who are short on storage space, or just want to keep things minimal in your bathroom, the Mora Armatur's extra toilet roll holder is a sharp, functional solution.

A complement to the Mora toilet roll holder, install an extra toilet roll holder. Functional and stylish, it's designed to echo the design intentions of its sibling. This time with a softly finished 'stopper' and easy to fit assembly. Available in chrome, matte white and black, brushed or polished brass.