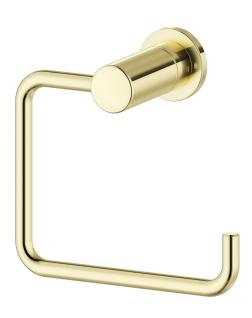

## MORA INXX II toilet roll holder

Angular and uniform, in finishes that draw the eye, the Mora Armatur's toilet roll holder is a piece to behold.

Uniform lines and a strong gauge tubular structure give this toilet roll holder a strong aesthetic. Careful attention has gone into to the depth at which is holds a roll of paper from your wall and the balance of round and straight forms add a structural artistry. Choose from polished or brushed brass, sleek chrome or matte white and black for a modern edge.

**Article number:** 521051.60 **Description:** Polished brass PVD

· With screw and plug