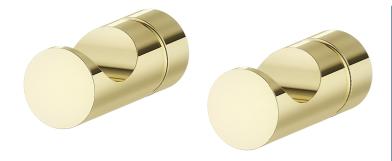

## MORA INXX II towel hooks

Discreet in size but with a powerful presence, bring your bathroom up a notch with our towel hooks.

Compact and robust towel hooks, with a range of finish to bring a sculptural elegance to your bathroom. Mora Armatur's bathroom accessories are designed to bring a level of polish and modernity to your interior. Each has an eye-pleasing, slightly over-sized scooped hook and a decorative scored midsection. Available in sharp, clean chrome, polished or brushed brass and a tactile matte black or white.

Article number: 521050.60

**Description:** Polished brass PVD, 2 pcs

· With screw and plug

Uniqe characteristics