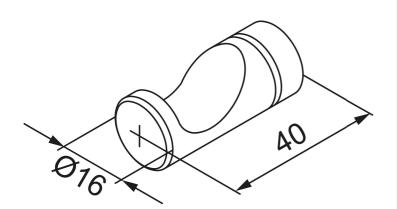

Article number: 521050.60

**Description:** Polished brass PVD, 2 pcs

· With screw and plug

Uniqe characteristics