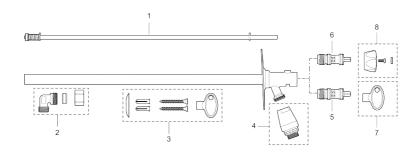

Article number: 461400

| Sparepartlist |           |         |                                          |
|---------------|-----------|---------|------------------------------------------|
| NO.           | ART NO.   | RSK     | DESCRIPTION                              |
| 1             | 409411.AE | 8588938 | Spindle, L=400 mm                        |
| 1             | 409412.AE | 8588939 | Spindle, L=600 mm                        |
| 1             | 409413.AE | 8588940 | Spindle, L=1000 mm                       |
| 2             | 409415.AE | 8588937 | Valve body with cone and nut             |
| 3             | 409414.AE | 8588941 | Fastening details                        |
| 4             | 708229.AE | 8530490 | Vacuum valve                             |
| 5             | 600162.AA | 8588935 | Headwork for loose key, retail packed    |
| 6             | 600163.AA | 8588936 | Headwork for loose handle, retail packed |
| 7             | 630523.AA | 8588942 | Key, retail packed                       |
| 8             | 409211.AE | 8588943 | Handle                                   |