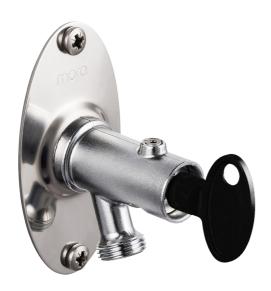

## MORA GARDEN - Frost-proof garden valve

Our garden valves are self-draining and therefore frost-proof even if you forget to dismantle the garden hose before the season with degrees below zero. However, we recommended that you always remove the hose and coupling when there is a risk of low temperatures.

Article number: 461400

**Description:** For wall thickness max. 400 mm

- · Self-draining
- · Key included
- With approved non-return valve
- · Can be cut to suit wall thickness
- Wall bracket: H=110 mm, W=60 mm