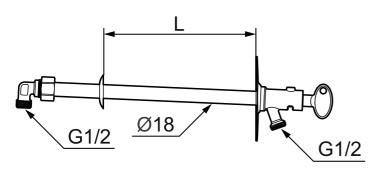

Article number: 461400

**Description:** For wall thickness max. 400 mm

- · Self-draining
- · Key included
- With approved non-return valve
- · Can be cut to suit wall thickness
- Wall bracket: H=110 mm, W=60 mm

## MORA GARDEN - Frost-proof garden valve

Our garden valves are self-draining and therefore frostproof even if you forget to dismantle the garden hose before the season with degrees below zero. However, we recommended that you always remove the hose and coupling when there is a risk of low temperatures.