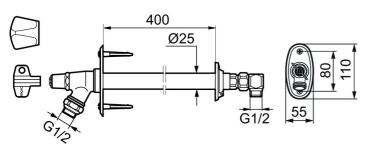

Article number: 400537

**Description:** For wall thickness max. 400 mm

- With frost-proof positioned backflow prevention device, incl. non return valve
- Key and metal handle included
- Sliding wall plate for adjustment to wall thickness, or projection
- Approved backflow prevention device, EN-Standard EN 1717

## **MORA GARDEN II**

With Mora Garden II, you always have access to water in your garden. This garden tap is operationally reliable and easy to install. After you've turned off the water and removed the hose with its connection, Mora Garden II is automatically emptied of any remaining water. This protects it from freezing.