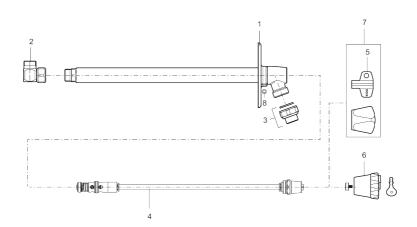

Article number: 400537

| Sparepartlist |           |         |                                                    |
|---------------|-----------|---------|----------------------------------------------------|
| NO.           | ART NO.   | RSK     | DESCRIPTION                                        |
| 1             | 409292.AE | 5438343 | Wall plate                                         |
| 2             | 630471.AE | 8565686 | Angle with running nut, G1/2 int G1/2 ext.         |
| 3             | 640000.AE | 8187010 | Transition nipple 1/2" ext - 3/4" int, with gasket |
| 4             | 409268.AE | 8938269 | Spindle complete with silicon hose 300 mm          |
| 4             | 409269.AE | 8588934 | Spindle complete with silicon hose 400 mm          |
| 4             | 409270.AE |         | Spindle complete with silicon hose 500 mm          |
| 5             | 630520.AE | 8938265 | Key, 1 pcs                                         |
| 5             | 630520.AC | 8938266 | Key, 10 pcs                                        |
| 6             | 409213.AE | 8938275 | Lockable handle                                    |
| 7             | 409304.AE |         | Metallic handle and key                            |
| 8             | 409176.AE |         | Screw M6x6                                         |