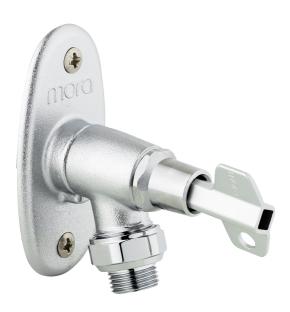

## **MORA GARDEN II**

With Mora Garden II, you always have access to water in your garden. This garden tap is operationally reliable and easy to install. After you've turned off the water and removed the hose with its connection, Mora Garden II is automatically emptied of any remaining water. This protects it from freezing.

Article number: 400537

**Description:** For wall thickness max. 400 mm

- With frost-proof positioned backflow prevention device, incl. non return valve
- Key and metal handle included
- Sliding wall plate for adjustment to wall thickness, or projection
- Approved backflow prevention device, EN-Standard EN 1717