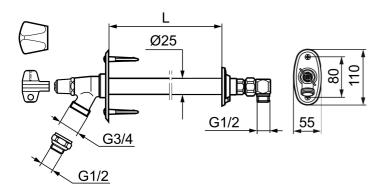

Article number: 400536 Description: For wall thickness max. 300 mm

- With frost-proof positioned backflow prevention device, incl. non return valve
- Key and metal handle included
- Sliding wall plate for adjustment to wall thickness, or projection
- Approved backflow prevention device, EN-Standard EN 1717