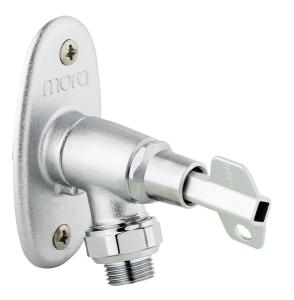

## MORA GARDEN II

With Mora Garden II, you always have access to water in your garden. This garden tap is operationally reliable and easy to install. After you've turned off the water and removed the hose with its connection, Mora Garden II is automatically emptied of any remaining water. This protects it from freezing.

Article number: 400536 Description: For wall thickness max. 300 mm

- With frost-proof positioned backflow prevention device, incl. non return valve
- Key and metal handle included
- Sliding wall plate for adjustment to wall thickness, or projection
- Approved backflow prevention device, EN-Standard EN 1717