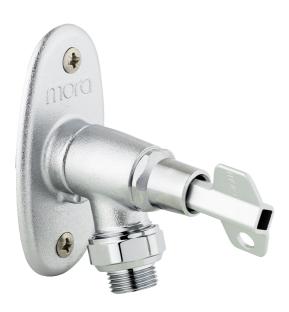

## **MORA GARDEN II**

With Mora Garden II, you always have access to water in your garden. This garden tap is operationally reliable and easy to install. After you've turned off the water and removed the hose with its connection, Mora Garden II is automatically emptied of any remaining water. This protects it from freezing.

Article number: 400536

**Description:** For wall thickness max. 300 mm

- With frost-proof positioned backflow prevention device, incl. non return valve
- · Key and metal handle included
- Sliding wall plate for adjustment to wall thickness, or projection
- Approved backflow prevention device, EN-Standard EN 1717