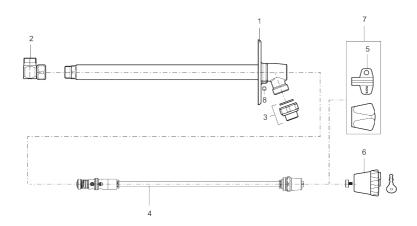

Article number: 400536

| Sparepartlist |           |         |                                                    |
|---------------|-----------|---------|----------------------------------------------------|
| NO.           | ART NO.   | RSK     | DESCRIPTION                                        |
| 1             | 409292.AE | 5438343 | Wall plate                                         |
| 2             | 630471.AE | 8565686 | Angle with running nut, G1/2 int G1/2 ext.         |
| 3             | 640000.AE | 8187010 | Transition nipple 1/2" ext - 3/4" int, with gasket |
| 4             | 409268.AE | 8938269 | Spindle complete with silicon hose 300 mm          |
| 4             | 409269.AE | 8588934 | Spindle complete with silicon hose 400 mm          |
| 4             | 409270.AE |         | Spindle complete with silicon hose 500 mm          |
| 5             | 630520.AE | 8938265 | Key, 1 pcs                                         |
| 5             | 630520.AC | 8938266 | Key, 10 pcs                                        |
| 6             | 409213.AE | 8938275 | Lockable handle                                    |
| 7             | 409304.AE |         | Metallic handle and key                            |
| 8             | 409176.AE |         | Screw M6x6                                         |