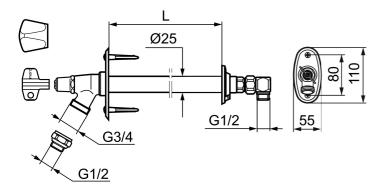

Article number: 400536

**Description:** For wall thickness max. 300 mm

- With frost-proof positioned backflow prevention device, incl. non return valve
- · Key and metal handle included
- Sliding wall plate for adjustment to wall thickness, or projection
- Approved backflow prevention device, EN-Standard EN 1717