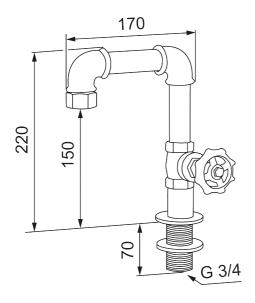

If the mixer will be subjected to external temperatures lower than 0 °C, the product must be emptied of water, disassembled, and stored in a heated space.

Article number: 400004 Description: Black

- For countertop thickness max 50 mm
- Connect the mixer to a garden hose with a G3/4" connector (not included)
- Hole diameter Ø27-42 mm