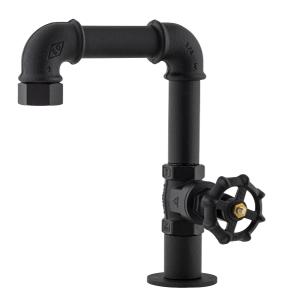

## MORA GARDEN outdoor basin tap

Now it's time to decorate the outdoor bathroom in the cottage with style. An handcrafted outdoor basin mixer with an industrial, rustic look, made of interconnected pipe sections to match the unique style of the outdoor shower. Connect your mixer to the garden hose and use the knob on the mixer too turn the water flow on and off.