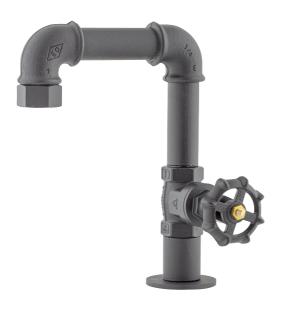

## MORA GARDEN outdoor basin tap

Now it's time to decorate the outdoor bathroom in the cottage with style. An handcrafted outdoor basin mixer with an industrial, rustic look, made of interconnected pipe sections to match the unique style of the outdoor shower. Connect your mixer to the garden hose and use the knob on the mixer too turn the water flow on and off.

If the mixer will be subjected to external temperatures lower than 0 °C, the product must be emptied of water, disassembled, and stored in a heated space.

Article number: 400003 Description: Steel grey