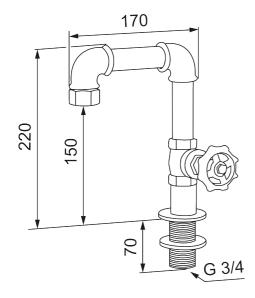

- For countertop thickness max 50 mm
- Connect the mixer to a garden hose with a G3/4" connector (not included)
- Hole diameter Ø27-42 mm