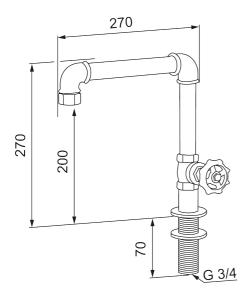

Article number: 400000 **Description:** Steel grey

- · For countertop thickness max 50 mm
- Connect the mixer to a garden hose with a G3/4" connector (not included)
- Hole diameter Ø27-42 mm