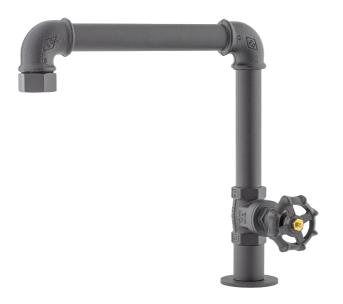

## MORA GARDEN outdoor kitchen tap

Nothing quite beats al fresco dining. And this kind of dining is an absolute pleasure when you've got the Mora experience outside at your fingertips. An handcrafted outdoor kitchen mixer with an industrial, rustic look, made of interconnected pipe sections to match the unique style of the outdoor shower. Connect your mixer to the garden hose and use the knob on the mixer too turn the water flow on and off.

Article number: 400000 **Description:** Steel grey

- · For countertop thickness max 50 mm
- Connect the mixer to a garden hose with a G3/4" connector (not included)
- Hole diameter Ø27-42 mm