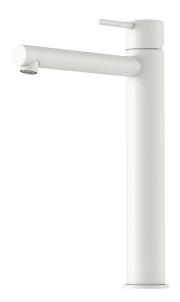

## MORA INXX II sharp, high basin mixer

INXX II basin mixers are available in three different heights, including high which is suitable for countertop basins. With its durable matt white finish and straight lines, long spout and slanted nozzle, the INXX II sharp basin mixer is attractive to look at and practical to use. The mixer has been tested and approved according to current building regulations and is energy-efficient, which means it reduces water and energy use without compromising on comfort. A push down-waste in a matching colour is available as an accessory.