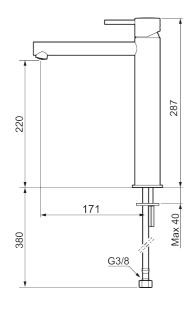

Article number: 273023.22CA Flow 3 bar: 4.5 l/m Description: Matte white

- Ceramic cartridge
- Adjustable flow control and temperature limiter
- Eco (energy and water saving constant flow aerator, 5 l/min at 200–600 kPa)
- Soft PEX® hoses with 3/8" connecting nut (stainless steel braided)
- Hole diameter Ø34-37 mm