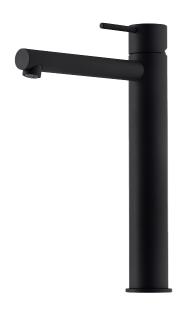

## MORA INXX II sharp, high basin mixer

INXX II basin mixers are available in three different heights, including high which is suitable for countertop basins. With its durable matt black finish and straight lines, long spout and slanted nozzle, the INXX II sharp basin mixer is attractive to look at and practical to use. The mixer has been tested and approved according to current building regulations and is energy-efficient, which means it reduces water and energy use without compromising on comfort. A push down-waste in a matching colour is available as an accessory.

Article number: 273023.12CA Flow 3 bar: 4.5 l/m Description: Matte black

- Ceramic cartridge
- Adjustable flow control and temperature limiter
- Eco (energy and water saving constant flow aerator, 5 l/min at 200–600 kPa)
- Soft PEX® hoses with 3/8" connecting nut (stainless steel braided)
- Hole diameter Ø34-37 mm