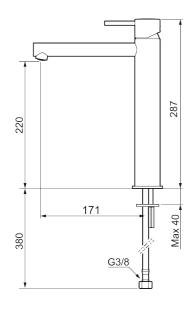

Article number: 273023.12CA Flow 3 bar: 4.5 l/m Description: Matte black

- Ceramic cartridge
- Adjustable flow control and temperature limiter
- Eco (energy and water saving constant flow aerator, 5 l/min at 200–600 kPa)
- Soft PEX® hoses with 3/8" connecting nut (stainless steel braided)
- Hole diameter Ø34-37 mm