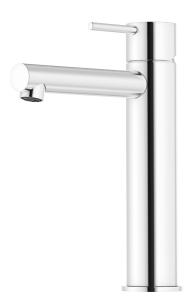

## MORA INXX II sharp, medium basin mixer

INXX II basin mixers are available in three different heights, including medium which is suitable for larger basins. With its durable chrome finish and straight lines, long spout and slanted nozzle, the INXX II sharp basin mixer is attractive to look at and practical to use. The mixer has been tested and approved according to current building regulations and is energy-efficient, which means it reduces water and energy use without compromising on comfort. A push down-waste in a matching colour is available as an accessory.

Article number: 273013.CA Flow 3 bar: 4.5 l/m

**Description:** Chrome

- · Ceramic cartridge
- · Adjustable flow control and temperature limiter
- Eco (energy and water saving constant flow aerator, 5 l/min at 200–600 kPa)
- Soft PEX® hoses with 3/8" connecting nut (stainless steel braided)
- Hole diameter Ø34-37 mm