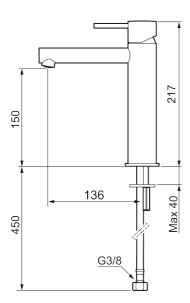

Article number: 273013.CA Flow 3 bar: 4.5 l/m

**Description:** Chrome

- · Ceramic cartridge
- · Adjustable flow control and temperature limiter
- Eco (energy and water saving constant flow aerator, 5 l/min at 200–600 kPa)
- Soft PEX® hoses with 3/8" connecting nut (stainless steel braided)
- Hole diameter Ø34-37 mm