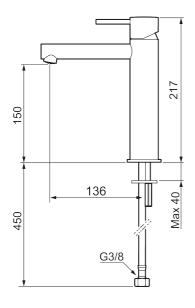

Article number: 273013.62CA Flow 3 bar: 4.5 l/m Description: Brushed brass PVD

- Ceramic cartridge
- Adjustable flow control and temperature limiter
- Eco (energy and water saving constant flow aerator, 5 l/min at 200–600 kPa)
- Soft PEX® hoses with 3/8" connecting nut (stainless steel braided)
- Hole diameter Ø34-37 mm