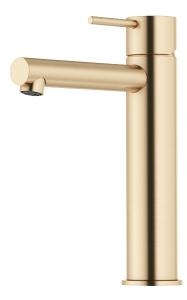

## MORA INXX II sharp, medium basin mixer

INXX II basin mixers are available in three different heights, including medium which is suitable for larger basins. With its durable, elegant brushed brass finish and straight lines, long spout and slanted nozzle, the INXX II sharp basin mixer is attractive to look at and practical to use. The mixer has been tested and approved according to current building regulations and is energy-efficient, which means it reduces water and energy use without compromising on comfort. A push down-waste in a matching colour is available as an accessory.