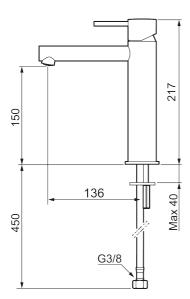

Article number: 273013.60CA Flow 3 bar: 4.5 l/m Description: Polished brass PVD

- · Ceramic cartridge
- · Adjustable flow control and temperature limiter
- Eco (energy and water saving constant flow aerator, 5 l/min at 200–600 kPa)
- Soft PEX® hoses with 3/8" connecting nut (stainless steel braided)
- Hole diameter Ø34-37 mm