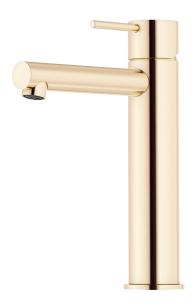

## MORA INXX II sharp, medium basin mixer

INXX II basin mixers are available in three different heights, including medium which is suitable for larger basins. With its durable, trendy polished brass finish and straight lines, long spout and slanted nozzle, the INXX II sharp basin mixer is attractive to look at and practical to use. The mixer has been tested and approved according to current building regulations and is energy-efficient, which means it reduces water and energy use without compromising on comfort. A push down-waste in a matching colour is available as an accessory.