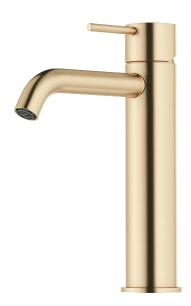

## MORA INXX II soft, medium basin mixer

INXX II basin mixers are available in three different heights, including medium which is suitable for larger basins. With its durable, elegant brushed brass finish and essential design, the INXX II soft enhances the feeling of comfort, quality and elegance in your bathroom. The mixer has been tested and approved according to current building regulations and is energy-efficient, which means it reduces water and energy use without compromising on comfort. A push down-waste in a matching colour is available as an accessory.

**Article number: 273011.62CA Flow 3 bar: 4.5 l/m** 

**Description:** Brushed brass PVD

- · Ceramic cartridge
- · Adjustable flow control and temperature limiter
- Eco (energy and water saving constant flow aerator, 5 l/min at 200–600 kPa)
- Soft PEX® hoses with 3/8" connecting nut (stainless steel braided)
- Hole diameter Ø34-37 mm