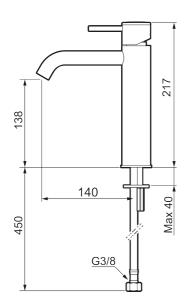

**Article number: 273011.62CA Flow 3 bar: 4.5 l/m** 

**Description:** Brushed brass PVD

- · Ceramic cartridge
- · Adjustable flow control and temperature limiter
- Eco (energy and water saving constant flow aerator, 5 l/min at 200–600 kPa)
- Soft PEX® hoses with 3/8" connecting nut (stainless steel braided)
- Hole diameter Ø34-37 mm