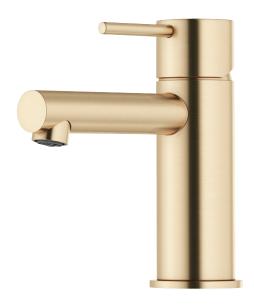

## MORA INXX II sharp, small basin mixer

INXX II basin mixers are available in three different heights, including small which is suitable for small basins. With its durable, elegant brushed brass finish and straight lines, long spout and slanted nozzle, the INXX II sharp basin mixer is attractive to look at and practical to use. The mixer has been tested and approved according to current building regulations and is energy-efficient, which means it reduces water and energy use without compromising on comfort. A push down-waste in a matching colour is available as an accessory.

Article number: 273003.62CA Flow 3 bar: 4.5 l/m Description: Brushed brass PVD

- Ceramic cartridge
- Adjustable flow control and temperature limiter
- Eco (energy and water saving constant flow aerator, 5 l/min at 200–600 kPa)
- Soft PEX® hoses with 3/8" connecting nut (stainless steel braided)
- Hole diameter Ø34-37 mm