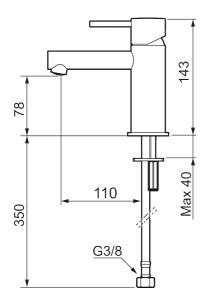

Article number: 273003.62CA Flow 3 bar: 4.5 l/m Description: Brushed brass PVD

- Ceramic cartridge
- Adjustable flow control and temperature limiter
- Eco (energy and water saving constant flow aerator, 5 l/min at 200–600 kPa)
- Soft PEX® hoses with 3/8" connecting nut (stainless steel braided)
- Hole diameter Ø34-37 mm