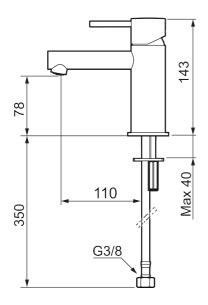

Article number: 273003.60CA Flow 3 bar: 4.5 l/m Description: Polished brass PVD

- Ceramic cartridge
- Adjustable flow control and temperature limiter
- Eco (energy and water saving constant flow aerator, 5 l/min at 200–600 kPa)
- Soft PEX® hoses with 3/8" connecting nut (stainless steel braided)
- Hole diameter Ø34-37 mm