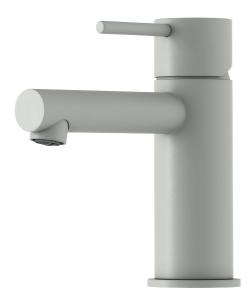

## MORA INXX II sharp, small basin mixer

INXX II basin mixers are available in three different heights, including small which is suitable for small basins. With its durable matt grey finish and straight lines, long spout and slanted nozzle, the INXX II sharp basin mixer is attractive to look at and practical to use. The mixer has been tested and approved according to current building regulations and is energy-efficient, which means it reduces water and energy use without compromising on comfort. A push down-waste in a matching colour is available as an accessory.

Article number: 273003.44CA Flow 3 bar: 4.5 l/m Description: Matte grey

- Ceramic cartridge
- Adjustable flow control and temperature limiter
- Eco (energy and water saving constant flow aerator, 5 l/min at 200–600 kPa)
- Soft PEX® hoses with 3/8" connecting nut (stainless steel braided)
- Hole diameter Ø34-37 mm