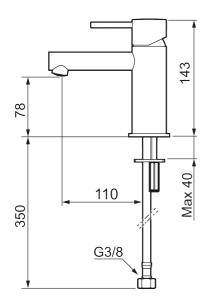

Article number: 273003.44CA Flow 3 bar: 4.5 l/m Description: Matte grey

- Ceramic cartridge
- Adjustable flow control and temperature limiter
- Eco (energy and water saving constant flow aerator, 5 l/min at 200–600 kPa)
- Soft PEX® hoses with 3/8" connecting nut (stainless steel braided)
- Hole diameter Ø34-37 mm