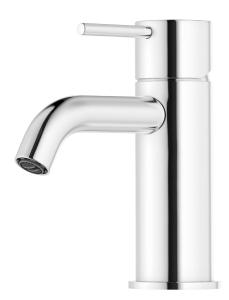

## MORA INXX II soft, small basin mixer

INXX II basin mixers are available in three different heights, including small which is suitable for small basins. With its durable chrome finish and essential design, the INXX II soft enhances the feeling of comfort, quality and elegance in your bathroom. The mixer has been tested and approved according to current building regulations and is energy-efficient, which means it reduces water and energy use without compromising on comfort. A push down-waste in a matching colour is available as an accessory.

Article number: 273001.CA Flow 3 bar: 4.5 l/m

**Description:** Chrome

- · Ceramic cartridge
- · Adjustable flow control and temperature limiter
- Eco (energy and water saving constant flow aerator, 5 l/min at 200–600 kPa)
- Soft PEX® hoses with 3/8" connecting nut (stainless steel braided)
- Hole diameter Ø34-37 mm