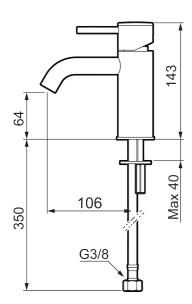

Article number: 273001.CA Flow 3 bar: 4.5 l/m

**Description:** Chrome

- · Ceramic cartridge
- · Adjustable flow control and temperature limiter
- Eco (energy and water saving constant flow aerator, 5 l/min at 200–600 kPa)
- Soft PEX® hoses with 3/8" connecting nut (stainless steel braided)
- Hole diameter Ø34-37 mm