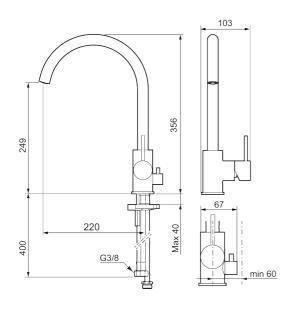

Article number: 272151.60CA Flow 3 bar: 6.0 l/m Description: Polished brass PVD

- Ceramic cartridge
- · Adjustable flow control and temperature limiter
- Eco (energy and water saving constant flow aerator, 6 l/min at 200–600 kPa)
- Soft PEX<sup>®</sup> hoses with 3/8" connecting nut (stainless steel braided)
- Swivel spout, limitation part for 60°, 85°, 110° or 360° included
- With dish washer valve CW, not adjustable to HW
- Hole diameter Ø34-37 mm