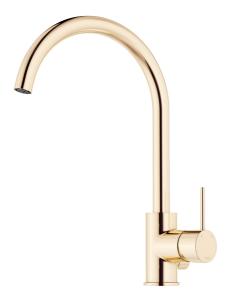

## MORA INXX II soft kitchen mixer

With its durable, trendy polished brass finish and soft lines, the INXX II soft kitchen mixer lends luxury and elegance to your kitchen. The mixer has been tested and approved according to current building regulations and is energyefficient, which means it reduces water and energy use without compromising on comfort.

Article number: 272151.60CA Flow 3 bar: 6.0 l/m Description: Polished brass PVD

- Ceramic cartridge
- · Adjustable flow control and temperature limiter
- Eco (energy and water saving constant flow aerator, 6 l/min at 200–600 kPa)
- Soft PEX<sup>®</sup> hoses with 3/8" connecting nut (stainless steel braided)
- Swivel spout, limitation part for 60°, 85°, 110° or 360° included
- With dish washer valve CW, not adjustable to HW
- Hole diameter Ø34-37 mm