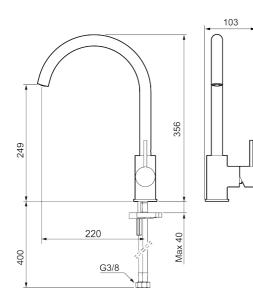

Article number: 272101.CA Flow 3 bar: 6.0 l/m Description: Chrome

- Ceramic cartridge
- · Adjustable flow control and temperature limiter
- Eco (energy and water saving aerator)
- Soft PEX<sup>®</sup> hoses with 3/8" connecting nut (stainless steel braided)
- Swivel spout, limitation part for 60°, 85°, 110° or 360° included
- Hole diameter Ø34-37 mm