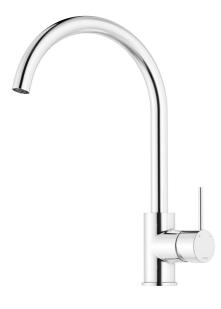

## MORA INXX soft kitchen mixer

With its durable chrome finish and soft lines, the INXX II soft kitchen mixer lends luxury and elegance to your kitchen. The mixer has been tested and approved according to current building regulations and is energy-efficient, which means it reduces water and energy use without compromising on comfort.

Article number: 272101.CA Flow 3 bar: 6.0 l/m Description: Chrome

- Ceramic cartridge
- · Adjustable flow control and temperature limiter
- Eco (energy and water saving aerator)
- Soft PEX<sup>®</sup> hoses with 3/8" connecting nut (stainless steel braided)
- Swivel spout, limitation part for 60°, 85°, 110° or 360° included
- Hole diameter Ø34-37 mm