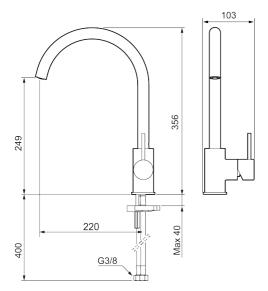

**Article number:** 272101.62CA **Flow 3 bar:** 6.0 l/m

**Description:** Brushed brass PVD

- · Ceramic cartridge
- · Adjustable flow control and temperature limiter
- Eco (energy and water saving aerator)
- Soft PEX® hoses with 3/8" connecting nut (stainless steel braided)
- Swivel spout, limitation part for 60°, 85°, 110° or 360° included
- Hole diameter Ø34-37 mm