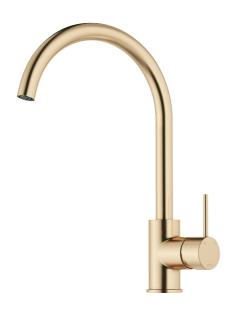

## MORA INXX II soft kitchen mixer

With its durable, elegant brushed brass finish and soft lines, the INXX II soft kitchen mixer lends luxury and elegance to your kitchen. The mixer has been tested and approved according to current building regulations and is energy-efficient, which means it reduces water and energy use without compromising on comfort.

**Article number:** 272101.62CA **Flow 3 bar:** 6.0 l/m

**Description:** Brushed brass PVD

- · Ceramic cartridge
- · Adjustable flow control and temperature limiter
- Eco (energy and water saving aerator)
- Soft PEX® hoses with 3/8" connecting nut (stainless steel braided)
- Swivel spout, limitation part for 60°, 85°, 110° or 360° included
- Hole diameter Ø34-37 mm