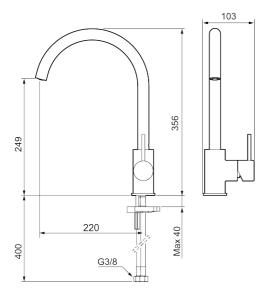

**Article number: 272101.62CA Flow 3 bar: 6.0 l/m** 

**Description:** Brushed brass PVD

- · Ceramic cartridge
- · Adjustable flow control and temperature limiter
- Eco (energy and water saving aerator)
- Soft PEX® hoses with 3/8" connecting nut (stainless steel braided)
- Swivel spout, limitation part for 60°, 85°, 110° or 360° included
- Hole diameter Ø34-37 mm