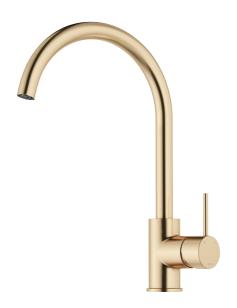

# MORA INXX II soft kitchen mixer

With its durable, elegant brushed brass finish and soft lines, the INXX II soft kitchen mixer lends luxury and elegance to your kitchen. The mixer has been tested and approved according to current building regulations and is energy-efficient, which means it reduces water and energy use without compromising on comfort.

**Article number: 272101.62CA Flow 3 bar: 6.0 l/m** 

**Description:** Brushed brass PVD

- · Ceramic cartridge
- · Adjustable flow control and temperature limiter
- Eco (energy and water saving aerator)
- Soft PEX® hoses with 3/8" connecting nut (stainless steel braided)
- Swivel spout, limitation part for 60°, 85°, 110° or 360° included
- Hole diameter Ø34-37 mm