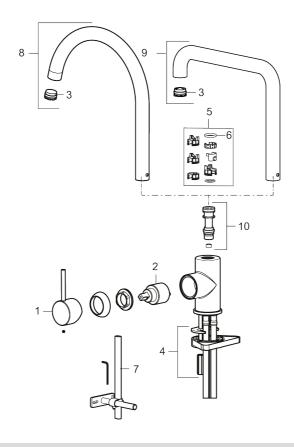

#### Article number:

272101.62CA

| Sparepartlist |             |         |                                     |  |
|---------------|-------------|---------|-------------------------------------|--|
| NO.           | ART NO.     | RSK     | DESCRIPTION                         |  |
| 1             | 409700.AE   | 8394069 | Lever, complete, chrome             |  |
| 1             | 409700.12AE | 8394070 | Lever, complete, matte black        |  |
| 1             | 409700.22AE | 8394071 | Lever, complete, matte white        |  |
| 1             | 409700.44AE | 8394072 | Lever, complete, matte grey         |  |
| 1             | 409700.60AE | 8394073 | Lever, complete, polished brass PVD |  |

| NO. | ART NO.     | RSK     | DESCRIPTION                        |
|-----|-------------|---------|------------------------------------|
| 1   | 409700.62AE | 8394074 | Lever, complete, brushed brass PVD |
| 1   | 409700.76AE | 8394075 | Lever, complete, brushed nickel    |
| 2   | 409702.AE   | 8437059 | Ceramic cartridge                  |
| 3   | S600230     |         | Aerator M21,5 ext., Z              |
| 4   | S600055     |         | Fastening details                  |
| 5   | 209565.AE   |         | Limitation segment                 |
| 6   | 708843.AE   | 8295357 | O-ring (15,54 x 2,62), 2 pcs       |
| 7   | 409340.AE   | 8531598 | Stabilization kit                  |
| 8   | 409712.AE   | 8441027 | Swivel spout, chrome               |
| 8   | 409712.12AE | 8441028 | Swivel spout, matte black          |
| 8   | 409712.22AE | 8441029 | Swivel spout, matte white          |
| 8   | 409712.44AE | 8441030 | Swivel spout, matte grey           |
| 8   | 409712.60AE | 8441031 | Swivel spout, polished brass PVD   |
| 8   | 409712.62AE | 8441032 | Swivel spout, brushed brass PVD    |
| 8   | 409712.76AE | 8441033 | Swivel spout, Brushed nickel       |
| 9   | 409713.AE   | 8441034 | Swivel spout, chrome               |
| 9   | 409713.12AE | 8441035 | Swivel spout, matte black          |
| 9   | 409713.22AE | 8441036 | Swivel spout, matte white          |
| 9   | 409713.44AE | 8441037 | Swivel spout, matte grey           |
| 9   | 409713.60AE | 8441038 | Swivel spout, polished brass PVD   |
| 9   | 409713.62AE | 8441039 | Swivel spout, brushed brass PVD    |
| 9   | 409713.76AE | 8441040 | Swivel spout, Brushed nickel       |
| 10  | S600231     |         | Spout nipple, complete             |