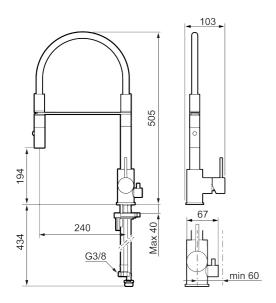

Article number: 272091.62CA Flow 3 bar: 6.0 l/m

**Description:** Brushed brass PVD

- Nozzle with two spray patterns (normal and rinse)
- · Ceramic cartridge
- · Adjustable flow control and temperature limiter
- Eco (energy and water saving constant flow aerator, 6 l/min at 200–600 kPa
- Swivel spout, limitation part for 60°, 85°, 110° or 360° included
- Soft PEX® hoses with 3/8" connecting nut (stainless steel braided)
- Approved non-return valves, EN-Standard EN1717
- Hole diameter Ø34-37 mm