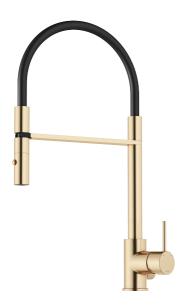

## MORA INXX II miniprofi kitchen mixer

With its durable, elegant brushed brass finish and contemporary look, the INXX II miniprofi is a strikingly tall mixer perfect for open-plan kitchens. The mixer has been tested and approved according to current building regulations and is energy-efficient, which means it reduces water and energy use without compromising on comfort.

Article number: 272091.62CA Flow 3 bar: 6.0 l/m

**Description:** Brushed brass PVD

- Nozzle with two spray patterns (normal and rinse)
- · Ceramic cartridge
- · Adjustable flow control and temperature limiter
- Eco (energy and water saving constant flow aerator, 6 l/min at 200–600 kPa
- Swivel spout, limitation part for 60°, 85°, 110° or 360° included
- Soft PEX® hoses with 3/8" connecting nut (stainless steel braided)
- Approved non-return valves, EN-Standard EN1717
- Hole diameter Ø34-37 mm