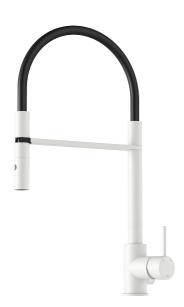

## MORA INXX II miniprofi kitchen mixer

With its durable matt white finish and contemporary look, the INXX II miniprofi is a strikingly tall mixer perfect for open-plan kitchens. The mixer has been tested and approved according to current building regulations and is energy-efficient, which means it reduces water and energy use without compromising on comfort.

Article number: 272091.22CA Flow 3 bar: 6.0 l/m

**Description:** Matte white

- Nozzle with two spray patterns (normal and rinse)
- · Ceramic cartridge
- · Adjustable flow control and temperature limiter
- Eco (energy and water saving constant flow aerator, 6 l/min at 200–600 kPa
- Swivel spout, limitation part for 60°, 85°, 110° or 360° included
- Soft PEX® hoses with 3/8" connecting nut (stainless steel braided)
- Approved non-return valves, EN-Standard EN1717
- Hole diameter Ø34-37 mm