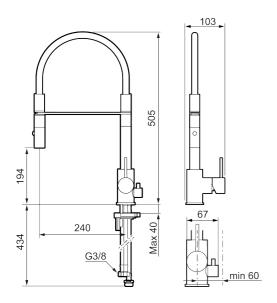

Article number: 272091.22CA Flow 3 bar: 6.0 l/m

**Description:** Matte white

- Nozzle with two spray patterns (normal and rinse)
- · Ceramic cartridge
- · Adjustable flow control and temperature limiter
- Eco (energy and water saving constant flow aerator, 6 l/min at 200–600 kPa
- Swivel spout, limitation part for 60°, 85°, 110° or 360° included
- Soft PEX® hoses with 3/8" connecting nut (stainless steel braided)
- Approved non-return valves, EN-Standard EN1717
- Hole diameter Ø34-37 mm