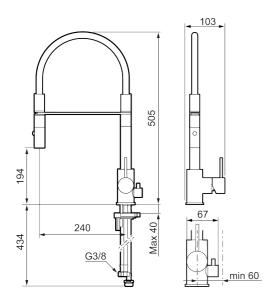

**Article number: 272091.12CA Flow 3 bar: 6.0 l/m** 

**Description:** Matte black

- Nozzle with two spray patterns (normal and rinse)
- · Ceramic cartridge
- · Adjustable flow control and temperature limiter
- Eco (energy and water saving constant flow aerator, 6 l/min at 200–600 kPa
- Swivel spout, limitation part for 60°, 85°, 110° or 360° included
- Soft PEX® hoses with 3/8" connecting nut (stainless steel braided)
- Approved non-return valves, EN-Standard EN1717
- Hole diameter Ø34-37 mm