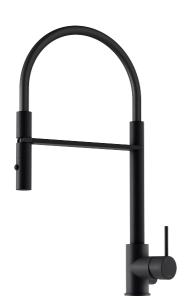

## MORA INXX II miniprofi kitchen mixer

With its durable matt black finish and contemporary look, the INXX II miniprofi is a strikingly tall mixer perfect for open-plan kitchens. The mixer has been tested and approved according to current building regulations and is energy-efficient, which means it reduces water and energy use without compromising on comfort.

**Article number: 272091.12CA Flow 3 bar: 6.0 l/m** 

**Description:** Matte black

- Nozzle with two spray patterns (normal and rinse)
- · Ceramic cartridge
- · Adjustable flow control and temperature limiter
- Eco (energy and water saving constant flow aerator, 6 l/min at 200–600 kPa
- Swivel spout, limitation part for 60°, 85°, 110° or 360° included
- Soft PEX® hoses with 3/8" connecting nut (stainless steel braided)
- Approved non-return valves, EN-Standard EN1717
- Hole diameter Ø34-37 mm