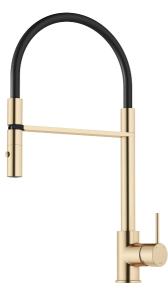

## MORA INXX II miniprofi kitchen mixer

With its durable, elegant brushed brass finish and contemporary look, the INXX II miniprofi is a strikingly tall mixer perfect for open-plan kitchens. The mixer has been tested and approved according to current building regulations and is energy-efficient, which means it reduces water and energy use without compromising on comfort.

Article number: 272081.62CA Flow 3 bar: 6.0 l/m Description: Brushed brass PVD

- Nozzle with two spray patterns (normal and rinse)
- Ceramic cartridge
- · Adjustable flow control and temperature limiter
- Eco (energy and water saving constant flow aerator, 6 l/min at 200–600 kPa
- Swivel spout, limitation part for 60°, 85°, 110° or 360° included
- Soft PEX® hoses with 3/8" connecting nut (stainless steel braided)
- Approved non-return valves, EN-Standard EN1717
- Hole diameter Ø34-37 mm