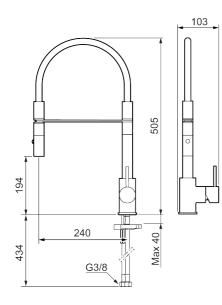

Article number: 272081.62CA Flow 3 bar: 6.0 l/m Description: Brushed brass PVD

- Nozzle with two spray patterns (normal and rinse)
- Ceramic cartridge
- · Adjustable flow control and temperature limiter
- Eco (energy and water saving constant flow aerator, 6 l/min at 200–600 kPa
- Swivel spout, limitation part for 60°, 85°, 110° or 360° included
- Soft PEX® hoses with 3/8" connecting nut (stainless steel braided)
- Approved non-return valves, EN-Standard EN1717
- Hole diameter Ø34-37 mm