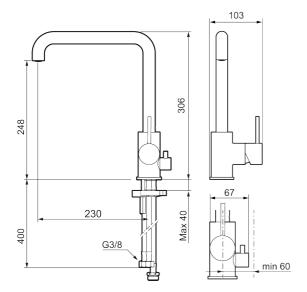

Article number: 272071.76CA Flow 3 bar: 6.0 l/m

**Description:** Brushed nickel

- · Ceramic cartridge
- · Adjustable flow control and temperature limiter
- Eco (energy and water saving constant flow aerator, 6 l/min at 200–600 kPa)
- Soft PEX® hoses with 3/8" connecting nut (stainless steel braided)
- Swivel spout, limitation part for 60°, 85°, 110° or 360° included
- · With dish washer valve CW, not adjustable to HW
- Hole diameter Ø34-37 mm