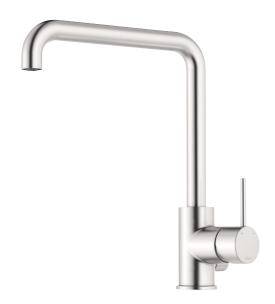

## MORA INXX II sharp kitchen mixer

With its durable, elegant brushed nickel finish and strong personality, the INXX II sharp kitchen mixer makes a stylish, contemporary statement in your kitchen. The mixer has been tested and approved according to current building regulations and is energy-efficient, which means it reduces water and energy use without compromising on comfort.

Article number: 272071.76CA Flow 3 bar: 6.0 l/m

**Description:** Brushed nickel

- · Ceramic cartridge
- · Adjustable flow control and temperature limiter
- Eco (energy and water saving constant flow aerator, 6 l/min at 200–600 kPa)
- Soft PEX® hoses with 3/8" connecting nut (stainless steel braided)
- Swivel spout, limitation part for 60°, 85°, 110° or 360° included
- · With dish washer valve CW, not adjustable to HW
- Hole diameter Ø34-37 mm