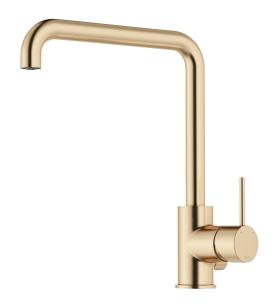

## MORA INXX II sharp kitchen mixer

With its durable, elegant brushed brass finish and strong personality, the INXX II sharp kitchen mixer makes a stylish, contemporary statement in your kitchen. The mixer has been tested and approved according to current building regulations and is energy-efficient, which means it reduces water and energy use without compromising on comfort.

Article number: 272071.62CA Flow 3 bar: 6.0 l/m

**Description:** Brushed brass PVD

- · Ceramic cartridge
- · Adjustable flow control and temperature limiter
- Eco (energy and water saving constant flow aerator, 6 l/min at 200–600 kPa)
- Soft PEX® hoses with 3/8" connecting nut (stainless steel braided)
- Swivel spout, limitation part for 60°, 85°, 110° or 360° included
- · With dish washer valve CW, not adjustable to HW
- Hole diameter Ø34-37 mm