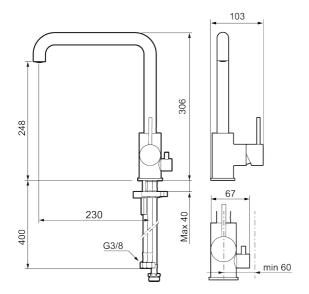

Article number: 272071.62CA Flow 3 bar: 6.0 l/m

**Description:** Brushed brass PVD

- · Ceramic cartridge
- · Adjustable flow control and temperature limiter
- Eco (energy and water saving constant flow aerator, 6 l/min at 200–600 kPa)
- Soft PEX® hoses with 3/8" connecting nut (stainless steel braided)
- Swivel spout, limitation part for 60°, 85°, 110° or 360° included
- · With dish washer valve CW, not adjustable to HW
- Hole diameter Ø34-37 mm