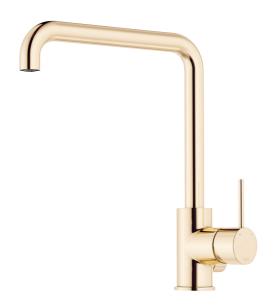

## MORA INXX II sharp kitchen mixer

With its durable, trendy polished brass finish and strong personality, the INXX II sharp kitchen mixer makes a stylish, contemporary statement in your kitchen. The mixer has been tested and approved according to current building regulations and is energy-efficient, which means it reduces water and energy use without compromising on comfort.

Article number: 272071.60CA Flow 3 bar: 6.0 l/m

**Description:** Polished brass PVD

- · Ceramic cartridge
- · Adjustable flow control and temperature limiter
- Eco (energy and water saving constant flow aerator, 6 l/min at 200–600 kPa)
- Soft PEX® hoses with 3/8" connecting nut (stainless steel braided)
- Swivel spout, limitation part for 60°, 85°, 110° or 360° included
- · With dish washer valve CW, not adjustable to HW
- Hole diameter Ø34-37 mm