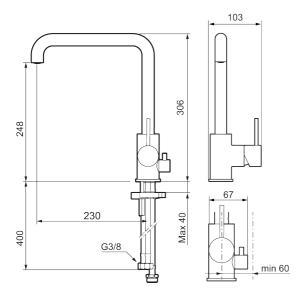

Article number: 272071.60CA Flow 3 bar: 6.0 l/m

**Description:** Polished brass PVD

- · Ceramic cartridge
- · Adjustable flow control and temperature limiter
- Eco (energy and water saving constant flow aerator, 6 l/min at 200–600 kPa)
- Soft PEX® hoses with 3/8" connecting nut (stainless steel braided)
- Swivel spout, limitation part for 60°, 85°, 110° or 360° included
- · With dish washer valve CW, not adjustable to HW
- Hole diameter Ø34-37 mm