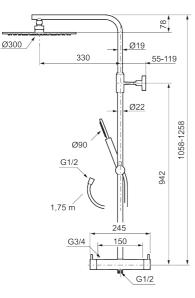

## Article number: 271900.62 Flow 3 bar: 11.3 l/m Description: Brushed brass PVD, 150 c/c

### MORA INXX II thermostatic mixer:

- Pressure balanced thermostatic mixer
- With reversible headwork
- Temperature handle with safety stop at 38°C
- With Eco-function
- Approved non-return valves, EN-Standard EN1717

### MORA INXX II Shower System:

- Shower hose in metal, PVC- and BPA-free
- With Easy-Clean anti-limescale system
- Adjustable height
- Hand shower 7,5 l/min, shower head 11 l/min