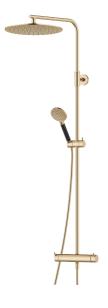

### MORA INXX II shower system kit

With its durable, elegant brushed brass finish the INXX II combines classic design with high performance, constant temperature, outstanding comfort and effective scald protection. The overhead shower has a large, slim shower head that looks great in bathrooms with a strong character and striking shapes, as well as in classic bathrooms designed for rest and relaxation. The mixer has been tested and approved according to current building regulations and is energy-efficient, which means it reduces water and energy use without compromising on comfort. The INXX II collection offers a world-class water experience.

### MORA INXX II thermostatic mixer:

- Pressure balanced thermostatic mixer
- With reversible headwork
- Temperature handle with safety stop at 38°C
- With Eco-function
- Approved non-return valves, EN-Standard EN1717

### MORA INXX II Shower System:

- Shower hose in metal, PVC- and BPA-free
- With Easy-Clean anti-limescale system
- Adjustable height
- Hand shower 7,5 l/min, shower head 11 l/min