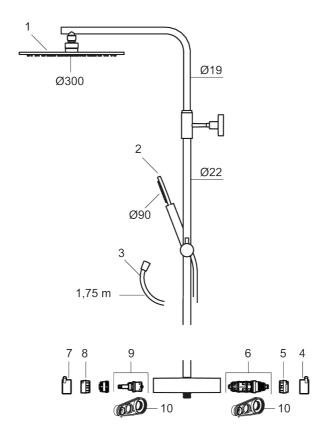

Article number: 271900.62

| Sparepartlist |         |         |                            |  |  |  |
|---------------|---------|---------|----------------------------|--|--|--|
| NO.           | ART NO. | RSK     | DESCRIPTION                |  |  |  |
| 1             | 130348  | 8237489 | Shower head 300 mm, chrome |  |  |  |

| 1                                                                                                                                                                                                                                                                                                                                                                                                                                                                                                                                                                                                                                                                                                                                                                                                                                                                                                                                                                                                                                                                                                                                                                                                                                                                                                                                                                                                                                                                                                                                                                          | NO. | ART NO.     | RSK     | DESCRIPTION                                         |
|----------------------------------------------------------------------------------------------------------------------------------------------------------------------------------------------------------------------------------------------------------------------------------------------------------------------------------------------------------------------------------------------------------------------------------------------------------------------------------------------------------------------------------------------------------------------------------------------------------------------------------------------------------------------------------------------------------------------------------------------------------------------------------------------------------------------------------------------------------------------------------------------------------------------------------------------------------------------------------------------------------------------------------------------------------------------------------------------------------------------------------------------------------------------------------------------------------------------------------------------------------------------------------------------------------------------------------------------------------------------------------------------------------------------------------------------------------------------------------------------------------------------------------------------------------------------------|-----|-------------|---------|-----------------------------------------------------|
| 1         130348.44         8237492         Shower head 300 mm, matte grey           1         130348.60         8237493         Shower head 300 mm, polished brass PVD           1         130348.62         8237494         Shower head 300 mm, brushed brass PVD           2         209575         8275496         Hand shower, chrome           2         209575.12         8275497         Hand shower, matte black           2         209575.22         8275498         Hand shower, matte grey           2         209575.64         8275590         Hand shower, polished brass PVD           2         209575.60         8275501         Hand shower, brused brass PVD           3         131170.AE         8251927         Shower hose in metal, 1750 mm, chrome           3         131170.4E         8251999         Shower hose in metal, 1750 mm, matte black           3         131170.4E         8252000         Shower hose in metal, 1750 mm, matte grey           3         131170.6AE         8252001         Shower hose in metal, 1750 mm, brused brass PVD           3         131170.6AE         8252002         Shower hose in metal, 1750 mm, brused brass PVD           4         409710.AE         8218902         Temperature handle, matte black           4         409710.12AE                                                                                                                                                                                                                                                         | 1   | 130348.12   | 8237490 | Shower head 300 mm, matte black                     |
| 1 130348.60 8237493 Shower head 300 mm, polished brass PVD 1 130348.62 8237494 Shower head 300 mm, brushed brass PVD 2 209575.12 8275496 Hand shower, chrome 2 209575.12 8275497 Hand shower, matte black 2 209575.22 8275498 Hand shower, matte while 2 209575.22 8275498 Hand shower, matte while 2 209575.60 8275500 Hand shower, polished brass PVD 2 209575.60 8275501 Hand shower, brused brass PVD 3 131170.AE 8251927 Shower hose in metal, 1750 mm, chrome 3 131170.12AE 8251999 Shower hose in metal, 1750 mm, matte black 3 131170.22AE 825001 Shower hose in metal, 1750 mm, matte while 3 131170.60AE 8252002 Shower hose in metal, 1750 mm, polished brass PVD 3 131170.60AE 8252003 Shower hose in metal, 1750 mm, polished brass PVD 4 409710.AE 821890 Temperature handle, chrome 4 409710.12AE 8218903 Temperature handle, matte black 4 409710.22AE 8218904 Temperature handle, matte black 4 409710.60AE 8218906 Temperature handle, matte grey 4 409710.60AE 8218906 Temperature handle, brused brass PVD 5 8600023 8439703 Stop ring 6 8600019 8439702 Thermostatic cartridge, complete, with service tool 7 409711.12AE 8218908 Temperature handle, polished brass PVD 7 409711.12AE 8218909 Temperature handle, brused brass PVD 8 5 8000023 8439703 Stop ring 9 8600020 8441462 Ceramic handle, matte grey 7 409711.12AE 8218901 Temperature handle, brused brass PVD 8 5 8000020 8439703 Stop ring 9 8600020 8441462 Ceramic handle, brused brass PVD 9 8600020 8439704 Stop ring, reversible 9 8600020 8441462 Ceramic handle, brused brass PVD | 1   | 130348.22   | 8237491 | Shower head 300 mm, matte white                     |
| 1         130348.62         8237494         Shower head 300 mm, brushed brass PVD           2         209575         8275496         Hand shower, chrome           2         209575.12         8275497         Hand shower, matte black           2         209575.22         8275498         Hand shower, matte white           2         209575.44         8275499         Hand shower, polished brass PVD           2         209575.62         8275501         Hand shower, brused brass PVD           3         131170.12AE         8251927         Shower hose in metal, 1750 mm, chrome           3         131170.12AE         8251999         Shower hose in metal, 1750 mm, matte black           3         131170.22AE         8252000         Shower hose in metal, 1750 mm, matte grey           3         131170.60AE         8252002         Shower hose in metal, 1750 mm, matte white           3         131170.60AE         8252002         Shower hose in metal, 1750 mm, prused brass PVD           3         131170.60AE         8252003         Shower hose in metal, 1750 mm, prused brass PVD           4         409710.AE         821890         Temperature handle, chrome           4         409710.12AE         821890         Temperature handle, matte black           4         409710                                                                                                                                                                                                                                                   | 1   | 130348.44   | 8237492 | Shower head 300 mm, matte grey                      |
| 2         209575         8275496         Hand shower, chrome           2         209575.12         8275497         Hand shower, matte black           2         209575.22         8275498         Hand shower, matte white           2         209575.44         8275499         Hand shower, polished brass PVD           2         209575.60         8275500         Hand shower, polished brass PVD           3         131170.AE         8251927         Shower hose in metal, 1750 mm, chrome           3         131170.12AE         8251999         Shower hose in metal, 1750 mm, matte black           3         131170.22AE         8252000         Shower hose in metal, 1750 mm, matte grey           3         131170.60AE         8252001         Shower hose in metal, 1750 mm, matte grey           3         131170.60AE         8252002         Shower hose in metal, 1750 mm, brused brass PVD           3         131170.60AE         8252003         Shower hose in metal, 1750 mm, brused brass PVD           4         409710.AE         8218902         Temperature handle, chrome           4         409710.AE         8218902         Temperature handle, matte black           4         409710.2AE         8218905         Temperature handle, matte grey           4         409710.60AE </td <td>1</td> <td>130348.60</td> <td>8237493</td> <td>Shower head 300 mm, polished brass PVD</td>                                                                                                                                                 | 1   | 130348.60   | 8237493 | Shower head 300 mm, polished brass PVD              |
| 2         209575.12         8275497         Hand shower, matte black           2         209575.22         8275498         Hand shower, matte white           2         209575.44         8275499         Hand shower, polished brass PVD           2         209575.60         8275500         Hand shower, polished brass PVD           3         131170.AE         8251927         Shower hose in metal, 1750 mm, chrome           3         131170.12AE         8251999         Shower hose in metal, 1750 mm, matte black           3         131170.22AE         8252000         Shower hose in metal, 1750 mm, matte white           3         131170.44AE         8252001         Shower hose in metal, 1750 mm, matte grey           3         131170.60AE         8252002         Shower hose in metal, 1750 mm, brused brass PVD           3         131170.62AE         8252003         Shower hose in metal, 1750 mm, brused brass PVD           4         409710.AE         8218902         Temperature handle, chrome           4         409710.12AE         8218903         Temperature handle, matte white           4         409710.2AE         8218905         Temperature handle, polished brass PVD           5         \$600023         8439703         Stop ring           6         \$600019 <td>1</td> <td>130348.62</td> <td>8237494</td> <td>Shower head 300 mm, brushed brass PVD</td>                                                                                                                                                       | 1   | 130348.62   | 8237494 | Shower head 300 mm, brushed brass PVD               |
| 2         209575.22         8275498         Hand shower, matte white           2         209575.44         8275499         Hand shower, matte grey           2         209575.60         8275500         Hand shower, polished brass PVD           2         209575.62         8275501         Hand shower, brused brass PVD           3         131170.AE         8251927         Shower hose in metal, 1750 mm, chrome           3         131170.12AE         8251999         Shower hose in metal, 1750 mm, matte black           3         131170.22AE         8252000         Shower hose in metal, 1750 mm, polished brass PVD           3         131170.60AE         8252002         Shower hose in metal, 1750 mm, brused brass PVD           3         131170.62AE         8252003         Shower hose in metal, 1750 mm, brused brass PVD           4         409710.AE         8218902         Temperature handle, chrome           4         409710.AE         8218903         Temperature handle, matte white           4         409710.22AE         8218905         Temperature handle, matte grey           4         409710.60AE         8218907         Temperature handle, brused brass PVD           5         \$600023         8439703         Stop ring           6         \$600019                                                                                                                                                                                                                                                               | 2   | 209575      | 8275496 | Hand shower, chrome                                 |
| 2         209575.44         8275499         Hand shower, matte grey           2         209575.60         8275500         Hand shower, polished brass PVD           2         209575.62         8275501         Hand shower, brused brass PVD           3         131170.AE         8251997         Shower hose in metal, 1750 mm, chrome           3         131170.12AE         8251999         Shower hose in metal, 1750 mm, matte black           3         131170.22AE         8252000         Shower hose in metal, 1750 mm, matte white           3         131170.60AE         8252001         Shower hose in metal, 1750 mm, polished brass PVD           3         131170.60AE         8252002         Shower hose in metal, 1750 mm, polished brass PVD           4         409710.AE         8218902         Temperature handle, chrome           4         409710.AE         8218903         Temperature handle, matte black           4         409710.2AE         8218904         Temperature handle, matte white           4         409710.4AE         8218905         Temperature handle, brused brass PVD           5         S600023         8439703         Stop ring           6         S600019         8439703         Stop ring           7         409711.2AE         8218901                                                                                                                                                                                                                                                                   | 2   | 209575.12   | 8275497 | Hand shower, matte black                            |
| 2         209575.60         8275500         Hand shower, polished brass PVD           2         209575.62         8275501         Hand shower, brused brass PVD           3         131170.AE         8251927         Shower hose in metal, 1750 mm, chrome           3         131170.12AE         8251999         Shower hose in metal, 1750 mm, matte black           3         131170.22AE         8252000         Shower hose in metal, 1750 mm, matte grey           3         131170.60AE         8252002         Shower hose in metal, 1750 mm, polished brass PVD           3         131170.60AE         8252003         Shower hose in metal, 1750 mm, polished brass PVD           4         409710.AE         8218902         Temperature handle, chrome           4         409710.AE         8218902         Temperature handle, matte black           4         409710.4AE         8218903         Temperature handle, matte white           4         409710.4AE         8218905         Temperature handle, polished brass PVD           4         409710.60AE         8218906         Temperature handle, polished brass PVD           5         S600023         8439703         Stop ring           6         S600019         8439702         Thermostatic cartridge, complete, with service tool           7                                                                                                                                                                                                                                          | 2   | 209575.22   | 8275498 | Hand shower, matte white                            |
| 2         209575.62         8275501         Hand shower, brused brass PVD           3         131170.AE         8251927         Shower hose in metal, 1750 mm, chrome           3         131170.12AE         8251999         Shower hose in metal, 1750 mm, matte black           3         131170.22AE         8252000         Shower hose in metal, 1750 mm, matte grey           3         131170.60AE         8252002         Shower hose in metal, 1750 mm, polished brass PVD           3         131170.62AE         8252003         Shower hose in metal, 1750 mm, polished brass PVD           4         409710.AE         8218902         Temperature handle, chrome           4         409710.12AE         8218903         Temperature handle, matte black           4         409710.4AE         8218904         Temperature handle, matte grey           4         409710.60AE         8218905         Temperature handle, polished brass PVD           4         409710.60AE         8218906         Temperature handle, brused brass PVD           5         \$600023         8439703         Stop ring           6         \$600019         8439702         Thermostatic cartridge, complete, with service tool           7         409711.AE         8218908         Temperature handle, matte black           7                                                                                                                                                                                                                                        | 2   | 209575.44   | 8275499 | Hand shower, matte grey                             |
| 3         131170.AE         8251927         Shower hose in metal, 1750 mm, chrome           3         131170.12AE         8251999         Shower hose in metal, 1750 mm, matte black           3         131170.22AE         8252000         Shower hose in metal, 1750 mm, matte white           3         131170.60AE         8252001         Shower hose in metal, 1750 mm, polished brass PVD           3         131170.62AE         8252002         Shower hose in metal, 1750 mm, polished brass PVD           4         409710.AE         8218902         Temperature handle, chrome           4         409710.AE         8218903         Temperature handle, matte black           4         409710.22AE         8218904         Temperature handle, matte white           4         409710.44AE         8218905         Temperature handle, matte grey           4         409710.60AE         8218906         Temperature handle, brused brass PVD           5         \$600023         8439703         Stop ring           6         \$600019         8439702         Thermostatic cartridge, complete, with service tool           7         409711.AE         8218901         Temperature handle, matte black           7         409711.60AE         8218909         Temperature handle, matte white           7 <td>2</td> <td>209575.60</td> <td>8275500</td> <td>Hand shower, polished brass PVD</td>                                                                                                                                                   | 2   | 209575.60   | 8275500 | Hand shower, polished brass PVD                     |
| 3         131170.12AE         8251999         Shower hose in metal, 1750 mm, matte black           3         131170.22AE         8252000         Shower hose in metal, 1750 mm, matte white           3         131170.44AE         8252001         Shower hose in metal, 1750 mm, polished brass PVD           3         131170.60AE         8252002         Shower hose in metal, 1750 mm, brused brass PVD           4         409710.AE         8218902         Temperature handle, chrome           4         409710.AE         8218903         Temperature handle, matte black           4         409710.2AE         8218904         Temperature handle, matte grey           4         409710.60AE         8218905         Temperature handle, polished brass PVD           4         409710.60AE         8218906         Temperature handle, polished brass PVD           5         S600023         8439703         Stop ring           6         S600019         8439702         Thermostatic cartridge, complete, with service tool           7         409711.AE         8218901         Temperature handle, matte black           7         409711.2AE         8218908         Temperature handle, matte grey           7         409711.4AE         8218910         Temperature handle, matte grey           7                                                                                                                                                                                                                                               | 2   | 209575.62   | 8275501 | Hand shower, brused brass PVD                       |
| 3         131170.22AE         8252000         Shower hose in metal, 1750 mm, matte white           3         131170.44AE         8252001         Shower hose in metal, 1750 mm, polished brass PVD           3         131170.60AE         8252002         Shower hose in metal, 1750 mm, polished brass PVD           4         409710.AE         8252003         Shower hose in metal, 1750 mm, brused brass PVD           4         409710.AE         8218902         Temperature handle, chrome           4         409710.EAE         8218903         Temperature handle, matte black           4         409710.22AE         8218904         Temperature handle, matte white           4         409710.60AE         8218905         Temperature handle, polished brass PVD           4         409710.60AE         8218906         Temperature handle, brused brass PVD           5         S600023         8439703         Stop ring           6         S600019         8439702         Thermostatic cartridge, complete, with service tool           7         409711.AE         8218901         Temperature handle, matte black           7         409711.22AE         8218909         Temperature handle, matte white           7         409711.60AE         8218910         Temperature handle, polished brass PVD                                                                                                                                                                                                                                          | 3   | 131170.AE   | 8251927 | Shower hose in metal, 1750 mm, chrome               |
| 3         131170.44AE         8252001         Shower hose in metal, 1750 mm, matte grey           3         131170.60AE         8252002         Shower hose in metal, 1750 mm, polished brass PVD           3         131170.62AE         8252003         Shower hose in metal, 1750 mm, brused brass PVD           4         409710.AE         8218902         Temperature handle, chrome           4         409710.12AE         8218903         Temperature handle, matte black           4         409710.22AE         8218904         Temperature handle, matte grey           4         409710.60AE         8218905         Temperature handle, polished brass PVD           5         S600023         8439703         Stop ring           6         S600019         8439702         Thermostatic cartridge, complete, with service tool           7         409711.AE         8218901         Temperature handle, chrome           7         409711.22AE         8218908         Temperature handle, matte black           7         409711.4AAE         8218910         Temperature handle, matte grey           7         409711.60AE         8218911         Temperature handle, polished brass PVD           8         S600022         8439704         Stop ring, reversible           9         S600020                                                                                                                                                                                                                                                        | 3   | 131170.12AE | 8251999 | Shower hose in metal, 1750 mm, matte black          |
| 3         131170.60AE         8252002         Shower hose in metal, 1750 mm, polished brass PVD           3         131170.62AE         8252003         Shower hose in metal, 1750 mm, brused brass PVD           4         409710.AE         8218902         Temperature handle, chrome           4         409710.12AE         8218903         Temperature handle, matte black           4         409710.22AE         8218904         Temperature handle, matte grey           4         409710.44AE         8218905         Temperature handle, polished brass PVD           4         409710.60AE         8218906         Temperature handle, brused brass PVD           5         S600023         8439703         Stop ring           6         S600019         8439702         Thermostatic cartridge, complete, with service tool           7         409711.AE         8218901         Temperature handle, chrome           7         409711.2AE         8218908         Temperature handle, matte black           7         409711.2AE         8218909         Temperature handle, matte white           7         409711.60AE         8218910         Temperature handle, polished brass PVD           7         409711.60AE         8218911         Temperature handle, brused brass PVD           8 <td< td=""><td>3</td><td>131170.22AE</td><td>8252000</td><td>Shower hose in metal, 1750 mm, matte white</td></td<>                                                                                                                                        | 3   | 131170.22AE | 8252000 | Shower hose in metal, 1750 mm, matte white          |
| 3         131170.62AE         8252003         Shower hose in metal, 1750 mm, brused brass PVD           4         409710.AE         8218902         Temperature handle, chrome           4         409710.12AE         8218903         Temperature handle, matte black           4         409710.22AE         8218904         Temperature handle, matte white           4         409710.44AE         8218905         Temperature handle, matte grey           4         409710.60AE         8218906         Temperature handle, polished brass PVD           5         \$60002B         8439703         Stop ring           6         \$600019         8439702         Thermostatic cartridge, complete, with service tool           7         409711.AE         8218901         Temperature handle, chrome           7         409711.2AE         8218908         Temperature handle, matte black           7         409711.2AE         8218909         Temperature handle, matte white           7         409711.4AE         8218910         Temperature handle, matte grey           7         409711.60AE         8218911         Temperature handle, polished brass PVD           7         409711.62AE         8218912         Temperature handle, brused brass PVD           8         \$600022 <td< td=""><td>3</td><td>131170.44AE</td><td>8252001</td><td>Shower hose in metal, 1750 mm, matte grey</td></td<>                                                                                                                                               | 3   | 131170.44AE | 8252001 | Shower hose in metal, 1750 mm, matte grey           |
| 4         409710.AE         8218902         Temperature handle, chrome           4         409710.12AE         8218903         Temperature handle, matte black           4         409710.22AE         8218904         Temperature handle, matte white           4         409710.44AE         8218905         Temperature handle, matte grey           4         409710.60AE         8218906         Temperature handle, polished brass PVD           5         S60002B         8218907         Temperature handle, brused brass PVD           5         S600023         8439703         Stop ring           6         S600019         8439702         Thermostatic cartridge, complete, with service tool           7         409711.AE         8218901         Temperature handle, chrome           7         409711.12AE         8218908         Temperature handle, matte black           7         409711.2AE         8218909         Temperature handle, matte grey           7         409711.60AE         8218910         Temperature handle, polished brass PVD           7         409711.60AE         8218912         Temperature handle, brused brass PVD           8         S600022         8439704         Stop ring, reversible           9         S600020         8441462         C                                                                                                                                                                                                                                                                     | 3   | 131170.60AE | 8252002 | Shower hose in metal, 1750 mm, polished brass PVD   |
| 4         409710.12AE         8218903         Temperature handle, matte black           4         409710.22AE         8218904         Temperature handle, matte white           4         409710.44AE         8218905         Temperature handle, matte grey           4         409710.60AE         8218906         Temperature handle, polished brass PVD           5         8600023         8439703         Stop ring           6         \$600019         8439702         Thermostatic cartridge, complete, with service tool           7         409711.AE         8218901         Temperature handle, chrome           7         409711.2AE         8218908         Temperature handle, matte black           7         409711.2AE         8218909         Temperature handle, matte white           7         409711.4AAE         8218910         Temperature handle, matte grey           7         409711.60AE         8218911         Temperature handle, polished brass PVD           7         409711.62AE         8218912         Temperature handle, brused brass PVD           8         \$600022         8439704         Stop ring, reversible           9         \$600020         8441462         Ceramic headwork, with service tool (shower mixer)                                                                                                                                                                                                                                                                                                    | 3   | 131170.62AE | 8252003 | Shower hose in metal, 1750 mm, brused brass PVD     |
| 4       409710.22AE       8218904       Temperature handle, matte white         4       409710.44AE       8218905       Temperature handle, matte grey         4       409710.60AE       8218906       Temperature handle, polished brass PVD         5       8600023       8439703       Stop ring         6       \$600019       8439702       Thermostatic cartridge, complete, with service tool         7       409711.AE       8218901       Temperature handle, chrome         7       409711.12AE       8218908       Temperature handle, matte black         7       409711.22AE       8218909       Temperature handle, matte grey         7       409711.44AE       8218910       Temperature handle, matte grey         7       409711.60AE       8218911       Temperature handle, polished brass PVD         7       409711.62AE       8218912       Temperature handle, brused brass PVD         8       \$600022       8439704       Stop ring, reversible         9       \$600020       8441462       Ceramic headwork, with service tool (shower mixer)                                                                                                                                                                                                                                                                                                                                                                                                                                                                                                 | 4   | 409710.AE   | 8218902 | Temperature handle, chrome                          |
| 4       409710.44AE       8218905       Temperature handle, matte grey         4       409710.60AE       8218906       Temperature handle, polished brass PVD         4       409710.62AE       8218907       Temperature handle, brused brass PVD         5       S600023       8439703       Stop ring         6       S600019       8439702       Thermostatic cartridge, complete, with service tool         7       409711.AE       8218901       Temperature handle, chrome         7       409711.12AE       8218908       Temperature handle, matte black         7       409711.22AE       8218909       Temperature handle, matte white         7       409711.44AE       8218910       Temperature handle, matte grey         7       409711.60AE       8218911       Temperature handle, polished brass PVD         7       409711.62AE       8218912       Temperature handle, brused brass PVD         8       S600022       8439704       Stop ring, reversible         9       S600020       8441462       Ceramic headwork, with service tool (shower mixer)                                                                                                                                                                                                                                                                                                                                                                                                                                                                                              | 4   | 409710.12AE | 8218903 | Temperature handle, matte black                     |
| 4         409710.60AE         8218906         Temperature handle, polished brass PVD           4         409710.62AE         8218907         Temperature handle, brused brass PVD           5         S600023         8439703         Stop ring           6         S600019         8439702         Thermostatic cartridge, complete, with service tool           7         409711.AE         8218901         Temperature handle, chrome           7         409711.12AE         8218908         Temperature handle, matte black           7         409711.22AE         8218909         Temperature handle, matte white           7         409711.44AE         8218910         Temperature handle, matte grey           7         409711.60AE         8218911         Temperature handle, polished brass PVD           8         S600022         8439704         Stop ring, reversible           9         S600020         8441462         Ceramic headwork, with service tool (shower mixer)                                                                                                                                                                                                                                                                                                                                                                                                                                                                                                                                                                            | 4   | 409710.22AE | 8218904 | Temperature handle, matte white                     |
| 4         409710.62AE         8218907         Temperature handle, brused brass PVD           5         S600023         8439703         Stop ring           6         S600019         8439702         Thermostatic cartridge, complete, with service tool           7         409711.AE         8218901         Temperature handle, chrome           7         409711.12AE         8218908         Temperature handle, matte black           7         409711.22AE         8218909         Temperature handle, matte white           7         409711.44AE         8218910         Temperature handle, matte grey           7         409711.60AE         8218911         Temperature handle, polished brass PVD           7         409711.62AE         8218912         Temperature handle, brused brass PVD           8         S600022         8439704         Stop ring, reversible           9         S600020         8441462         Ceramic headwork, with service tool (shower mixer)                                                                                                                                                                                                                                                                                                                                                                                                                                                                                                                                                                              | 4   | 409710.44AE | 8218905 | Temperature handle, matte grey                      |
| 5       S600023       8439703       Stop ring         6       S600019       8439702       Thermostatic cartridge, complete, with service tool         7       409711.AE       8218901       Temperature handle, chrome         7       409711.12AE       8218908       Temperature handle, matte black         7       409711.22AE       8218909       Temperature handle, matte grey         7       409711.44AE       8218910       Temperature handle, matte grey         7       409711.60AE       8218911       Temperature handle, polished brass PVD         7       409711.62AE       8218912       Temperature handle, brused brass PVD         8       S600022       8439704       Stop ring, reversible         9       S600020       8441462       Ceramic headwork, with service tool (shower mixer)                                                                                                                                                                                                                                                                                                                                                                                                                                                                                                                                                                                                                                                                                                                                                          | 4   | 409710.60AE | 8218906 | Temperature handle, polished brass PVD              |
| 6       S600019       8439702       Thermostatic cartridge, complete, with service tool         7       409711.AE       8218901       Temperature handle, chrome         7       409711.12AE       8218908       Temperature handle, matte black         7       409711.22AE       8218909       Temperature handle, matte white         7       409711.44AE       8218910       Temperature handle, matte grey         7       409711.60AE       8218911       Temperature handle, polished brass PVD         7       409711.62AE       8218912       Temperature handle, brused brass PVD         8       S600022       8439704       Stop ring, reversible         9       S600020       8441462       Ceramic headwork, with service tool (shower mixer)                                                                                                                                                                                                                                                                                                                                                                                                                                                                                                                                                                                                                                                                                                                                                                                                               | 4   | 409710.62AE | 8218907 | Temperature handle, brused brass PVD                |
| 7       409711.AE       8218901       Temperature handle, chrome         7       409711.12AE       8218908       Temperature handle, matte black         7       409711.22AE       8218909       Temperature handle, matte white         7       409711.44AE       8218910       Temperature handle, matte grey         7       409711.60AE       8218911       Temperature handle, polished brass PVD         7       409711.62AE       8218912       Temperature handle, brused brass PVD         8       \$600022       8439704       Stop ring, reversible         9       \$600020       8441462       Ceramic headwork, with service tool (shower mixer)                                                                                                                                                                                                                                                                                                                                                                                                                                                                                                                                                                                                                                                                                                                                                                                                                                                                                                             | 5   | S600023     | 8439703 | Stop ring                                           |
| 7       409711.12AE       8218908       Temperature handle, matte black         7       409711.22AE       8218909       Temperature handle, matte white         7       409711.44AE       8218910       Temperature handle, matte grey         7       409711.60AE       8218911       Temperature handle, polished brass PVD         7       409711.62AE       8218912       Temperature handle, brused brass PVD         8       S600022       8439704       Stop ring, reversible         9       S600020       8441462       Ceramic headwork, with service tool (shower mixer)                                                                                                                                                                                                                                                                                                                                                                                                                                                                                                                                                                                                                                                                                                                                                                                                                                                                                                                                                                                        | 6   | S600019     | 8439702 | Thermostatic cartridge, complete, with service tool |
| 7       409711.22AE       8218909       Temperature handle, matte white         7       409711.44AE       8218910       Temperature handle, matte grey         7       409711.60AE       8218911       Temperature handle, polished brass PVD         7       409711.62AE       8218912       Temperature handle, brused brass PVD         8       S600022       8439704       Stop ring, reversible         9       S600020       8441462       Ceramic headwork, with service tool (shower mixer)                                                                                                                                                                                                                                                                                                                                                                                                                                                                                                                                                                                                                                                                                                                                                                                                                                                                                                                                                                                                                                                                        | 7   | 409711.AE   | 8218901 | Temperature handle, chrome                          |
| 7 409711.44AE 8218910 Temperature handle, matte grey 7 409711.60AE 8218911 Temperature handle, polished brass PVD 7 409711.62AE 8218912 Temperature handle, brused brass PVD 8 S600022 8439704 Stop ring, reversible 9 S600020 8441462 Ceramic headwork, with service tool (shower mixer)                                                                                                                                                                                                                                                                                                                                                                                                                                                                                                                                                                                                                                                                                                                                                                                                                                                                                                                                                                                                                                                                                                                                                                                                                                                                                  | 7   | 409711.12AE | 8218908 | Temperature handle, matte black                     |
| 7 409711.60AE 8218911 Temperature handle, polished brass PVD  7 409711.62AE 8218912 Temperature handle, brused brass PVD  8 S600022 8439704 Stop ring, reversible  9 S600020 8441462 Ceramic headwork, with service tool (shower mixer)                                                                                                                                                                                                                                                                                                                                                                                                                                                                                                                                                                                                                                                                                                                                                                                                                                                                                                                                                                                                                                                                                                                                                                                                                                                                                                                                    | 7   | 409711.22AE | 8218909 | Temperature handle, matte white                     |
| 7 409711.62AE 8218912 Temperature handle, brused brass PVD 8 S600022 8439704 Stop ring, reversible 9 S600020 8441462 Ceramic headwork, with service tool (shower mixer)                                                                                                                                                                                                                                                                                                                                                                                                                                                                                                                                                                                                                                                                                                                                                                                                                                                                                                                                                                                                                                                                                                                                                                                                                                                                                                                                                                                                    | 7   | 409711.44AE | 8218910 | Temperature handle, matte grey                      |
| 8 S600022 8439704 Stop ring, reversible 9 S600020 8441462 Ceramic headwork, with service tool (shower mixer)                                                                                                                                                                                                                                                                                                                                                                                                                                                                                                                                                                                                                                                                                                                                                                                                                                                                                                                                                                                                                                                                                                                                                                                                                                                                                                                                                                                                                                                               | 7   | 409711.60AE | 8218911 | Temperature handle, polished brass PVD              |
| 9 S600020 8441462 Ceramic headwork, with service tool (shower mixer)                                                                                                                                                                                                                                                                                                                                                                                                                                                                                                                                                                                                                                                                                                                                                                                                                                                                                                                                                                                                                                                                                                                                                                                                                                                                                                                                                                                                                                                                                                       | 7   | 409711.62AE | 8218912 | Temperature handle, brused brass PVD                |
|                                                                                                                                                                                                                                                                                                                                                                                                                                                                                                                                                                                                                                                                                                                                                                                                                                                                                                                                                                                                                                                                                                                                                                                                                                                                                                                                                                                                                                                                                                                                                                            | 8   | S600022     | 8439704 | Stop ring, reversible                               |
| 10 891096.AE 8345921 Service tool                                                                                                                                                                                                                                                                                                                                                                                                                                                                                                                                                                                                                                                                                                                                                                                                                                                                                                                                                                                                                                                                                                                                                                                                                                                                                                                                                                                                                                                                                                                                          | 9   | S600020     | 8441462 | Ceramic headwork, with service tool (shower mixer)  |
|                                                                                                                                                                                                                                                                                                                                                                                                                                                                                                                                                                                                                                                                                                                                                                                                                                                                                                                                                                                                                                                                                                                                                                                                                                                                                                                                                                                                                                                                                                                                                                            | 10  | 891096.AE   | 8345921 | Service tool                                        |