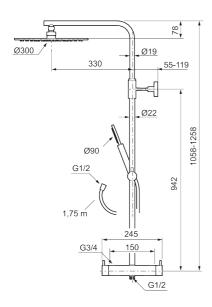

Article number: 271900.62 Flow 3 bar: 11.3 l/m **Description:** Brushed brass PVD, 150 c/c

#### **MORA INXX II Shower System:**

- · Shower hose in metal, PVC- and BPA-free
- With Easy-Clean anti-limescale system
- · Adjustable height
- Hand shower 7,5 l/min, shower head 11 l/min