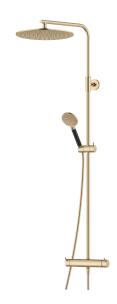

# MORA INXX II shower system kit

With its durable, elegant brushed brass finish the INXX II combines classic design with high performance, constant temperature, outstanding comfort and effective scald protection. The overhead shower has a large, slim shower head that looks great in bathrooms with a strong character and striking shapes, as well as in classic bathrooms designed for rest and relaxation. The mixer has been tested and approved according to current building regulations and is energy-efficient, which means it reduces water and energy use without compromising on comfort. The INXX II collection offers a world-class water experience.