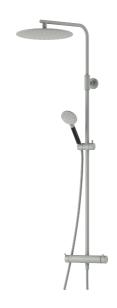

# MORA INXX II shower system kit

With its durable matt grey finish the INXX II combines classic design with high performance, constant temperature, outstanding comfort and effective scald protection. The overhead shower has a large, slim shower head that looks great in bathrooms with a strong character and striking shapes, as well as in classic bathrooms designed for rest and relaxation. The mixer has been tested and approved according to current building regulations and is energy-efficient, which means it reduces water and energy use without compromising on comfort. The INXX II collection offers a world-class water experience.

## **MORA INXX II Shower System:**

- · Shower hose in metal, PVC- and BPA-free
- With Easy-Clean anti-limescale system
- · Adjustable height
- Hand shower 7,5 l/min, shower head 11 l/min