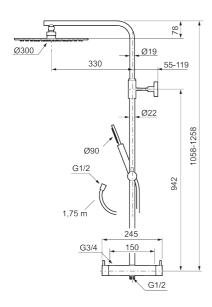

Article number: 271900.44 Flow 3 bar: 11.3 l/m

Description: Matte grey, 150 c/c

# **MORA INXX II thermostatic mixer:**

- Pressure balanced thermostatic mixer
- · With reversible headwork
- Temperature handle with safety stop at 38°C
- · With Eco-function
- Approved non-return valves, EN-Standard EN1717

## **MORA INXX II Shower System:**

- · Shower hose in metal, PVC- and BPA-free
- With Easy-Clean anti-limescale system
- · Adjustable height
- Hand shower 7,5 l/min, shower head 11 l/min