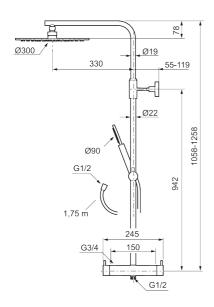

Article number: 271900.22 Flow 3 bar: 11.3 l/m

Description: Matte white, 150 c/c

## MORA INXX II thermostatic mixer:

- Pressure balanced thermostatic mixer
- · With reversible headwork
- Temperature handle with safety stop at 38°C
- · With Eco-function
- Approved non-return valves, EN-Standard EN1717

## **MORA INXX II Shower System:**

- · Shower hose in metal, PVC- and BPA-free
- With Easy-Clean anti-limescale system
- · Adjustable height
- Hand shower 7,5 l/min, shower head 11 l/min