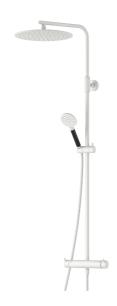

# MORA INXX II shower system kit

With its durable matt white finish the INXX II combines classic design with high performance, constant temperature, outstanding comfort and effective scald protection. The overhead shower has a large, slim shower head that looks great in bathrooms with a strong character and striking shapes, as well as in classic bathrooms designed for rest and relaxation. The mixer has been tested and approved according to current building regulations and is energy-efficient, which means it reduces water and energy use without compromising on comfort. The INXX II collection offers a world-class water experience.