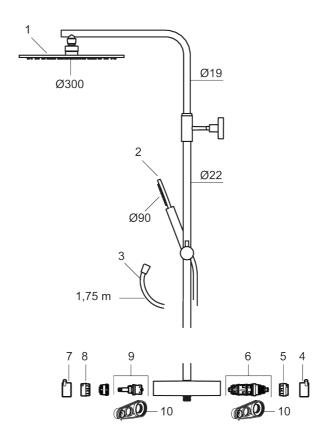

Article number: 271900.22

| Sparepartlist |         |         |                            |  |  |  |
|---------------|---------|---------|----------------------------|--|--|--|
| NO.           | ART NO. | RSK     | DESCRIPTION                |  |  |  |
| 1             | 130348  | 8237489 | Shower head 300 mm, chrome |  |  |  |

| 1                                                                                                                                                                                                                                                                                                                                                                                                                                                                                                                                                                                                                                                                                                                                                                                                                                                                                                                                                                                                                                                                                                                                                                                                                                                                                                                                                                                                                                                                                                                                                                          | NO. | ART NO.     | RSK     | DESCRIPTION                                         |
|----------------------------------------------------------------------------------------------------------------------------------------------------------------------------------------------------------------------------------------------------------------------------------------------------------------------------------------------------------------------------------------------------------------------------------------------------------------------------------------------------------------------------------------------------------------------------------------------------------------------------------------------------------------------------------------------------------------------------------------------------------------------------------------------------------------------------------------------------------------------------------------------------------------------------------------------------------------------------------------------------------------------------------------------------------------------------------------------------------------------------------------------------------------------------------------------------------------------------------------------------------------------------------------------------------------------------------------------------------------------------------------------------------------------------------------------------------------------------------------------------------------------------------------------------------------------------|-----|-------------|---------|-----------------------------------------------------|
| 1         130348.44         8237492         Shower head 300 mm, matte grey           1         130348.60         8237493         Shower head 300 mm, polished brass PVD           1         130348.62         8237494         Shower head 300 mm, brushed brass PVD           2         209575         8275496         Hand shower, chrome           2         209575.12         8275497         Hand shower, matte black           2         209575.22         8275498         Hand shower, matte grey           2         209575.64         8275590         Hand shower, polished brass PVD           2         209575.60         8275501         Hand shower, brused brass PVD           3         131170.AE         8251927         Shower hose in metal, 1750 mm, chrome           3         131170.4E         8251999         Shower hose in metal, 1750 mm, matte black           3         131170.4E         8252000         Shower hose in metal, 1750 mm, matte grey           3         131170.6AE         8252001         Shower hose in metal, 1750 mm, brused brass PVD           3         131170.6AE         8252002         Shower hose in metal, 1750 mm, brused brass PVD           4         409710.AE         8218902         Temperature handle, matte black           4         409710.12AE                                                                                                                                                                                                                                                         | 1   | 130348.12   | 8237490 | Shower head 300 mm, matte black                     |
| 1 130348.60 8237493 Shower head 300 mm, polished brass PVD 1 130348.62 8237494 Shower head 300 mm, brushed brass PVD 2 209575.12 8275496 Hand shower, chrome 2 209575.12 8275497 Hand shower, matte black 2 209575.22 8275498 Hand shower, matte while 2 209575.22 8275498 Hand shower, matte while 2 209575.60 8275500 Hand shower, polished brass PVD 2 209575.60 8275501 Hand shower, brused brass PVD 3 131170.AE 8251927 Shower hose in metal, 1750 mm, chrome 3 131170.12AE 8251999 Shower hose in metal, 1750 mm, matte black 3 131170.22AE 825001 Shower hose in metal, 1750 mm, matte while 3 131170.60AE 8252002 Shower hose in metal, 1750 mm, polished brass PVD 3 131170.60AE 8252003 Shower hose in metal, 1750 mm, polished brass PVD 4 409710.AE 821890 Temperature handle, chrome 4 409710.12AE 8218903 Temperature handle, matte black 4 409710.22AE 8218904 Temperature handle, matte black 4 409710.60AE 8218906 Temperature handle, matte grey 4 409710.60AE 8218906 Temperature handle, brused brass PVD 5 8600023 8439703 Stop ring 6 8600019 8439702 Thermostatic cartridge, complete, with service tool 7 409711.12AE 8218908 Temperature handle, polished brass PVD 7 409711.12AE 8218909 Temperature handle, brused brass PVD 8 5 8000023 8439703 Stop ring 9 8600020 8441462 Ceramic handle, matte grey 7 409711.12AE 8218901 Temperature handle, brused brass PVD 8 5 8000020 8439703 Stop ring 9 8600020 8441462 Ceramic handle, brused brass PVD 9 8600020 8439704 Stop ring, reversible 9 8600020 8441462 Ceramic handle, brused brass PVD | 1   | 130348.22   | 8237491 | Shower head 300 mm, matte white                     |
| 1         130348.62         8237494         Shower head 300 mm, brushed brass PVD           2         209575         8275496         Hand shower, chrome           2         209575.12         8275497         Hand shower, matte black           2         209575.22         8275498         Hand shower, matte white           2         209575.44         8275499         Hand shower, polished brass PVD           2         209575.62         8275501         Hand shower, brused brass PVD           3         131170.12AE         8251927         Shower hose in metal, 1750 mm, chrome           3         131170.12AE         8251999         Shower hose in metal, 1750 mm, matte black           3         131170.22AE         8252000         Shower hose in metal, 1750 mm, matte grey           3         131170.60AE         8252002         Shower hose in metal, 1750 mm, matte white           3         131170.60AE         8252002         Shower hose in metal, 1750 mm, prused brass PVD           3         131170.60AE         8252003         Shower hose in metal, 1750 mm, prused brass PVD           4         409710.AE         821890         Temperature handle, chrome           4         409710.12AE         821890         Temperature handle, matte black           4         409710                                                                                                                                                                                                                                                   | 1   | 130348.44   | 8237492 | Shower head 300 mm, matte grey                      |
| 2         209575         8275496         Hand shower, chrome           2         209575.12         8275497         Hand shower, matte black           2         209575.22         8275498         Hand shower, matte white           2         209575.44         8275499         Hand shower, polished brass PVD           2         209575.60         8275500         Hand shower, polished brass PVD           3         131170.AE         8251927         Shower hose in metal, 1750 mm, chrome           3         131170.12AE         8251999         Shower hose in metal, 1750 mm, matte black           3         131170.22AE         8252000         Shower hose in metal, 1750 mm, matte grey           3         131170.60AE         8252001         Shower hose in metal, 1750 mm, matte grey           3         131170.60AE         8252002         Shower hose in metal, 1750 mm, brused brass PVD           3         131170.60AE         8252003         Shower hose in metal, 1750 mm, brused brass PVD           4         409710.AE         8218902         Temperature handle, chrome           4         409710.AE         8218902         Temperature handle, matte black           4         409710.2AE         8218905         Temperature handle, matte grey           4         409710.60AE </td <td>1</td> <td>130348.60</td> <td>8237493</td> <td>Shower head 300 mm, polished brass PVD</td>                                                                                                                                                 | 1   | 130348.60   | 8237493 | Shower head 300 mm, polished brass PVD              |
| 2         209575.12         8275497         Hand shower, matte black           2         209575.22         8275498         Hand shower, matte white           2         209575.44         8275499         Hand shower, polished brass PVD           2         209575.60         8275500         Hand shower, polished brass PVD           3         131170.AE         8251927         Shower hose in metal, 1750 mm, chrome           3         131170.12AE         8251999         Shower hose in metal, 1750 mm, matte black           3         131170.22AE         8252000         Shower hose in metal, 1750 mm, matte white           3         131170.44AE         8252001         Shower hose in metal, 1750 mm, matte grey           3         131170.60AE         8252002         Shower hose in metal, 1750 mm, brused brass PVD           3         131170.62AE         8252003         Shower hose in metal, 1750 mm, brused brass PVD           4         409710.AE         8218902         Temperature handle, chrome           4         409710.12AE         8218903         Temperature handle, matte white           4         409710.2AE         8218905         Temperature handle, polished brass PVD           5         \$600023         8439703         Stop ring           6         \$600019 <td>1</td> <td>130348.62</td> <td>8237494</td> <td>Shower head 300 mm, brushed brass PVD</td>                                                                                                                                                       | 1   | 130348.62   | 8237494 | Shower head 300 mm, brushed brass PVD               |
| 2         209575.22         8275498         Hand shower, matte white           2         209575.44         8275499         Hand shower, matte grey           2         209575.60         8275500         Hand shower, polished brass PVD           2         209575.62         8275501         Hand shower, brused brass PVD           3         131170.AE         8251927         Shower hose in metal, 1750 mm, chrome           3         131170.12AE         8251999         Shower hose in metal, 1750 mm, matte black           3         131170.22AE         8252000         Shower hose in metal, 1750 mm, polished brass PVD           3         131170.60AE         8252002         Shower hose in metal, 1750 mm, brused brass PVD           3         131170.62AE         8252003         Shower hose in metal, 1750 mm, brused brass PVD           4         409710.AE         8218902         Temperature handle, chrome           4         409710.AE         8218903         Temperature handle, matte white           4         409710.22AE         8218905         Temperature handle, matte grey           4         409710.60AE         8218907         Temperature handle, brused brass PVD           5         \$600023         8439703         Stop ring           6         \$600019                                                                                                                                                                                                                                                               | 2   | 209575      | 8275496 | Hand shower, chrome                                 |
| 2         209575.44         8275499         Hand shower, matte grey           2         209575.60         8275500         Hand shower, polished brass PVD           2         209575.62         8275501         Hand shower, brused brass PVD           3         131170.AE         8251997         Shower hose in metal, 1750 mm, chrome           3         131170.12AE         8251999         Shower hose in metal, 1750 mm, matte black           3         131170.22AE         8252000         Shower hose in metal, 1750 mm, matte white           3         131170.60AE         8252001         Shower hose in metal, 1750 mm, polished brass PVD           3         131170.60AE         8252002         Shower hose in metal, 1750 mm, polished brass PVD           4         409710.AE         8218902         Temperature handle, chrome           4         409710.AE         8218903         Temperature handle, matte black           4         409710.2AE         8218904         Temperature handle, matte white           4         409710.4AE         8218905         Temperature handle, brused brass PVD           5         S600023         8439703         Stop ring           6         S600019         8439703         Stop ring           7         409711.2AE         8218901                                                                                                                                                                                                                                                                   | 2   | 209575.12   | 8275497 | Hand shower, matte black                            |
| 2         209575.60         8275500         Hand shower, polished brass PVD           2         209575.62         8275501         Hand shower, brused brass PVD           3         131170.AE         8251927         Shower hose in metal, 1750 mm, chrome           3         131170.12AE         8251999         Shower hose in metal, 1750 mm, matte black           3         131170.22AE         8252000         Shower hose in metal, 1750 mm, matte grey           3         131170.60AE         8252002         Shower hose in metal, 1750 mm, polished brass PVD           3         131170.60AE         8252003         Shower hose in metal, 1750 mm, polished brass PVD           4         409710.AE         8218902         Temperature handle, chrome           4         409710.AE         8218902         Temperature handle, matte black           4         409710.4AE         8218903         Temperature handle, matte white           4         409710.4AE         8218905         Temperature handle, polished brass PVD           4         409710.60AE         8218906         Temperature handle, polished brass PVD           5         S600023         8439703         Stop ring           6         S600019         8439702         Thermostatic cartridge, complete, with service tool           7                                                                                                                                                                                                                                          | 2   | 209575.22   | 8275498 | Hand shower, matte white                            |
| 2         209575.62         8275501         Hand shower, brused brass PVD           3         131170.AE         8251927         Shower hose in metal, 1750 mm, chrome           3         131170.12AE         8251999         Shower hose in metal, 1750 mm, matte black           3         131170.22AE         8252000         Shower hose in metal, 1750 mm, matte grey           3         131170.60AE         8252002         Shower hose in metal, 1750 mm, polished brass PVD           3         131170.62AE         8252003         Shower hose in metal, 1750 mm, polished brass PVD           4         409710.AE         8218902         Temperature handle, chrome           4         409710.12AE         8218903         Temperature handle, matte black           4         409710.4AE         8218904         Temperature handle, matte grey           4         409710.60AE         8218905         Temperature handle, polished brass PVD           4         409710.60AE         8218906         Temperature handle, brused brass PVD           5         \$600023         8439703         Stop ring           6         \$600019         8439702         Thermostatic cartridge, complete, with service tool           7         409711.AE         8218908         Temperature handle, matte black           7                                                                                                                                                                                                                                        | 2   | 209575.44   | 8275499 | Hand shower, matte grey                             |
| 3         131170.AE         8251927         Shower hose in metal, 1750 mm, chrome           3         131170.12AE         8251999         Shower hose in metal, 1750 mm, matte black           3         131170.22AE         8252000         Shower hose in metal, 1750 mm, matte white           3         131170.60AE         8252001         Shower hose in metal, 1750 mm, polished brass PVD           3         131170.62AE         8252002         Shower hose in metal, 1750 mm, polished brass PVD           4         409710.AE         8218902         Temperature handle, chrome           4         409710.AE         8218903         Temperature handle, matte black           4         409710.22AE         8218904         Temperature handle, matte white           4         409710.44AE         8218905         Temperature handle, matte grey           4         409710.60AE         8218906         Temperature handle, brused brass PVD           5         \$600023         8439703         Stop ring           6         \$600019         8439702         Thermostatic cartridge, complete, with service tool           7         409711.AE         8218901         Temperature handle, matte black           7         409711.60AE         8218909         Temperature handle, matte white           7 <td>2</td> <td>209575.60</td> <td>8275500</td> <td>Hand shower, polished brass PVD</td>                                                                                                                                                   | 2   | 209575.60   | 8275500 | Hand shower, polished brass PVD                     |
| 3         131170.12AE         8251999         Shower hose in metal, 1750 mm, matte black           3         131170.22AE         8252000         Shower hose in metal, 1750 mm, matte white           3         131170.44AE         8252001         Shower hose in metal, 1750 mm, polished brass PVD           3         131170.60AE         8252002         Shower hose in metal, 1750 mm, brused brass PVD           4         409710.AE         8218902         Temperature handle, chrome           4         409710.AE         8218903         Temperature handle, matte black           4         409710.2AE         8218904         Temperature handle, matte grey           4         409710.60AE         8218905         Temperature handle, polished brass PVD           4         409710.60AE         8218906         Temperature handle, polished brass PVD           5         S600023         8439703         Stop ring           6         S600019         8439702         Thermostatic cartridge, complete, with service tool           7         409711.AE         8218901         Temperature handle, matte black           7         409711.2AE         8218908         Temperature handle, matte grey           7         409711.4AE         8218910         Temperature handle, matte grey           7                                                                                                                                                                                                                                               | 2   | 209575.62   | 8275501 | Hand shower, brused brass PVD                       |
| 3         131170.22AE         8252000         Shower hose in metal, 1750 mm, matte white           3         131170.44AE         8252001         Shower hose in metal, 1750 mm, polished brass PVD           3         131170.60AE         8252002         Shower hose in metal, 1750 mm, polished brass PVD           4         409710.AE         8252003         Shower hose in metal, 1750 mm, brused brass PVD           4         409710.AE         8218902         Temperature handle, chrome           4         409710.EAE         8218903         Temperature handle, matte black           4         409710.22AE         8218904         Temperature handle, matte white           4         409710.60AE         8218905         Temperature handle, polished brass PVD           4         409710.60AE         8218906         Temperature handle, brused brass PVD           5         S600023         8439703         Stop ring           6         S600019         8439702         Thermostatic cartridge, complete, with service tool           7         409711.AE         8218901         Temperature handle, matte black           7         409711.22AE         8218909         Temperature handle, matte white           7         409711.60AE         8218910         Temperature handle, polished brass PVD                                                                                                                                                                                                                                          | 3   | 131170.AE   | 8251927 | Shower hose in metal, 1750 mm, chrome               |
| 3         131170.44AE         8252001         Shower hose in metal, 1750 mm, matte grey           3         131170.60AE         8252002         Shower hose in metal, 1750 mm, polished brass PVD           3         131170.62AE         8252003         Shower hose in metal, 1750 mm, brused brass PVD           4         409710.AE         8218902         Temperature handle, chrome           4         409710.12AE         8218903         Temperature handle, matte black           4         409710.22AE         8218904         Temperature handle, matte grey           4         409710.60AE         8218905         Temperature handle, polished brass PVD           5         S600023         8439703         Stop ring           6         S600019         8439702         Thermostatic cartridge, complete, with service tool           7         409711.AE         8218901         Temperature handle, chrome           7         409711.22AE         8218908         Temperature handle, matte black           7         409711.4AAE         8218910         Temperature handle, matte grey           7         409711.60AE         8218911         Temperature handle, polished brass PVD           8         S600022         8439704         Stop ring, reversible           9         S600020                                                                                                                                                                                                                                                        | 3   | 131170.12AE | 8251999 | Shower hose in metal, 1750 mm, matte black          |
| 3         131170.60AE         8252002         Shower hose in metal, 1750 mm, polished brass PVD           3         131170.62AE         8252003         Shower hose in metal, 1750 mm, brused brass PVD           4         409710.AE         8218902         Temperature handle, chrome           4         409710.12AE         8218903         Temperature handle, matte black           4         409710.22AE         8218904         Temperature handle, matte grey           4         409710.44AE         8218905         Temperature handle, polished brass PVD           4         409710.60AE         8218906         Temperature handle, brused brass PVD           5         S600023         8439703         Stop ring           6         S600019         8439702         Thermostatic cartridge, complete, with service tool           7         409711.AE         8218901         Temperature handle, chrome           7         409711.2AE         8218908         Temperature handle, matte black           7         409711.2AE         8218909         Temperature handle, matte white           7         409711.60AE         8218910         Temperature handle, polished brass PVD           7         409711.60AE         8218911         Temperature handle, brused brass PVD           8 <td< td=""><td>3</td><td>131170.22AE</td><td>8252000</td><td>Shower hose in metal, 1750 mm, matte white</td></td<>                                                                                                                                        | 3   | 131170.22AE | 8252000 | Shower hose in metal, 1750 mm, matte white          |
| 3         131170.62AE         8252003         Shower hose in metal, 1750 mm, brused brass PVD           4         409710.AE         8218902         Temperature handle, chrome           4         409710.12AE         8218903         Temperature handle, matte black           4         409710.22AE         8218904         Temperature handle, matte white           4         409710.44AE         8218905         Temperature handle, matte grey           4         409710.60AE         8218906         Temperature handle, polished brass PVD           5         \$60002B         8439703         Stop ring           6         \$600019         8439702         Thermostatic cartridge, complete, with service tool           7         409711.AE         8218901         Temperature handle, chrome           7         409711.2AE         8218908         Temperature handle, matte black           7         409711.2AE         8218909         Temperature handle, matte white           7         409711.4AE         8218910         Temperature handle, matte grey           7         409711.60AE         8218911         Temperature handle, polished brass PVD           7         409711.62AE         8218912         Temperature handle, brused brass PVD           8         \$600022 <td< td=""><td>3</td><td>131170.44AE</td><td>8252001</td><td>Shower hose in metal, 1750 mm, matte grey</td></td<>                                                                                                                                               | 3   | 131170.44AE | 8252001 | Shower hose in metal, 1750 mm, matte grey           |
| 4         409710.AE         8218902         Temperature handle, chrome           4         409710.12AE         8218903         Temperature handle, matte black           4         409710.22AE         8218904         Temperature handle, matte white           4         409710.44AE         8218905         Temperature handle, matte grey           4         409710.60AE         8218906         Temperature handle, polished brass PVD           5         S60002B         8218907         Temperature handle, brused brass PVD           5         S600023         8439703         Stop ring           6         S600019         8439702         Thermostatic cartridge, complete, with service tool           7         409711.AE         8218901         Temperature handle, chrome           7         409711.12AE         8218908         Temperature handle, matte black           7         409711.2AE         8218909         Temperature handle, matte grey           7         409711.60AE         8218910         Temperature handle, polished brass PVD           7         409711.60AE         8218912         Temperature handle, brused brass PVD           8         S600022         8439704         Stop ring, reversible           9         S600020         8441462         C                                                                                                                                                                                                                                                                     | 3   | 131170.60AE | 8252002 | Shower hose in metal, 1750 mm, polished brass PVD   |
| 4         409710.12AE         8218903         Temperature handle, matte black           4         409710.22AE         8218904         Temperature handle, matte white           4         409710.44AE         8218905         Temperature handle, matte grey           4         409710.60AE         8218906         Temperature handle, polished brass PVD           5         8600023         8439703         Stop ring           6         \$600019         8439702         Thermostatic cartridge, complete, with service tool           7         409711.AE         8218901         Temperature handle, chrome           7         409711.2AE         8218908         Temperature handle, matte black           7         409711.2AE         8218909         Temperature handle, matte white           7         409711.4AAE         8218910         Temperature handle, matte grey           7         409711.60AE         8218911         Temperature handle, polished brass PVD           7         409711.62AE         8218912         Temperature handle, brused brass PVD           8         \$600022         8439704         Stop ring, reversible           9         \$600020         8441462         Ceramic headwork, with service tool (shower mixer)                                                                                                                                                                                                                                                                                                    | 3   | 131170.62AE | 8252003 | Shower hose in metal, 1750 mm, brused brass PVD     |
| 4       409710.22AE       8218904       Temperature handle, matte white         4       409710.44AE       8218905       Temperature handle, matte grey         4       409710.60AE       8218906       Temperature handle, polished brass PVD         5       8600023       8439703       Stop ring         6       \$600019       8439702       Thermostatic cartridge, complete, with service tool         7       409711.AE       8218901       Temperature handle, chrome         7       409711.12AE       8218908       Temperature handle, matte black         7       409711.22AE       8218909       Temperature handle, matte grey         7       409711.44AE       8218910       Temperature handle, matte grey         7       409711.60AE       8218911       Temperature handle, polished brass PVD         7       409711.62AE       8218912       Temperature handle, brused brass PVD         8       \$600022       8439704       Stop ring, reversible         9       \$600020       8441462       Ceramic headwork, with service tool (shower mixer)                                                                                                                                                                                                                                                                                                                                                                                                                                                                                                 | 4   | 409710.AE   | 8218902 | Temperature handle, chrome                          |
| 4       409710.44AE       8218905       Temperature handle, matte grey         4       409710.60AE       8218906       Temperature handle, polished brass PVD         4       409710.62AE       8218907       Temperature handle, brused brass PVD         5       S600023       8439703       Stop ring         6       S600019       8439702       Thermostatic cartridge, complete, with service tool         7       409711.AE       8218901       Temperature handle, chrome         7       409711.12AE       8218908       Temperature handle, matte black         7       409711.22AE       8218909       Temperature handle, matte white         7       409711.44AE       8218910       Temperature handle, matte grey         7       409711.60AE       8218911       Temperature handle, polished brass PVD         7       409711.62AE       8218912       Temperature handle, brused brass PVD         8       S600022       8439704       Stop ring, reversible         9       S600020       8441462       Ceramic headwork, with service tool (shower mixer)                                                                                                                                                                                                                                                                                                                                                                                                                                                                                              | 4   | 409710.12AE | 8218903 | Temperature handle, matte black                     |
| 4         409710.60AE         8218906         Temperature handle, polished brass PVD           4         409710.62AE         8218907         Temperature handle, brused brass PVD           5         S600023         8439703         Stop ring           6         S600019         8439702         Thermostatic cartridge, complete, with service tool           7         409711.AE         8218901         Temperature handle, chrome           7         409711.12AE         8218908         Temperature handle, matte black           7         409711.22AE         8218909         Temperature handle, matte white           7         409711.44AE         8218910         Temperature handle, matte grey           7         409711.60AE         8218911         Temperature handle, polished brass PVD           8         S600022         8439704         Stop ring, reversible           9         S600020         8441462         Ceramic headwork, with service tool (shower mixer)                                                                                                                                                                                                                                                                                                                                                                                                                                                                                                                                                                            | 4   | 409710.22AE | 8218904 | Temperature handle, matte white                     |
| 4         409710.62AE         8218907         Temperature handle, brused brass PVD           5         S600023         8439703         Stop ring           6         S600019         8439702         Thermostatic cartridge, complete, with service tool           7         409711.AE         8218901         Temperature handle, chrome           7         409711.12AE         8218908         Temperature handle, matte black           7         409711.22AE         8218909         Temperature handle, matte white           7         409711.44AE         8218910         Temperature handle, matte grey           7         409711.60AE         8218911         Temperature handle, polished brass PVD           7         409711.62AE         8218912         Temperature handle, brused brass PVD           8         S600022         8439704         Stop ring, reversible           9         S600020         8441462         Ceramic headwork, with service tool (shower mixer)                                                                                                                                                                                                                                                                                                                                                                                                                                                                                                                                                                              | 4   | 409710.44AE | 8218905 | Temperature handle, matte grey                      |
| 5       S600023       8439703       Stop ring         6       S600019       8439702       Thermostatic cartridge, complete, with service tool         7       409711.AE       8218901       Temperature handle, chrome         7       409711.12AE       8218908       Temperature handle, matte black         7       409711.22AE       8218909       Temperature handle, matte grey         7       409711.44AE       8218910       Temperature handle, matte grey         7       409711.60AE       8218911       Temperature handle, polished brass PVD         7       409711.62AE       8218912       Temperature handle, brused brass PVD         8       S600022       8439704       Stop ring, reversible         9       S600020       8441462       Ceramic headwork, with service tool (shower mixer)                                                                                                                                                                                                                                                                                                                                                                                                                                                                                                                                                                                                                                                                                                                                                          | 4   | 409710.60AE | 8218906 | Temperature handle, polished brass PVD              |
| 6       S600019       8439702       Thermostatic cartridge, complete, with service tool         7       409711.AE       8218901       Temperature handle, chrome         7       409711.12AE       8218908       Temperature handle, matte black         7       409711.22AE       8218909       Temperature handle, matte white         7       409711.44AE       8218910       Temperature handle, matte grey         7       409711.60AE       8218911       Temperature handle, polished brass PVD         7       409711.62AE       8218912       Temperature handle, brused brass PVD         8       S600022       8439704       Stop ring, reversible         9       S600020       8441462       Ceramic headwork, with service tool (shower mixer)                                                                                                                                                                                                                                                                                                                                                                                                                                                                                                                                                                                                                                                                                                                                                                                                               | 4   | 409710.62AE | 8218907 | Temperature handle, brused brass PVD                |
| 7       409711.AE       8218901       Temperature handle, chrome         7       409711.12AE       8218908       Temperature handle, matte black         7       409711.22AE       8218909       Temperature handle, matte white         7       409711.44AE       8218910       Temperature handle, matte grey         7       409711.60AE       8218911       Temperature handle, polished brass PVD         7       409711.62AE       8218912       Temperature handle, brused brass PVD         8       \$600022       8439704       Stop ring, reversible         9       \$600020       8441462       Ceramic headwork, with service tool (shower mixer)                                                                                                                                                                                                                                                                                                                                                                                                                                                                                                                                                                                                                                                                                                                                                                                                                                                                                                             | 5   | S600023     | 8439703 | Stop ring                                           |
| 7       409711.12AE       8218908       Temperature handle, matte black         7       409711.22AE       8218909       Temperature handle, matte white         7       409711.44AE       8218910       Temperature handle, matte grey         7       409711.60AE       8218911       Temperature handle, polished brass PVD         7       409711.62AE       8218912       Temperature handle, brused brass PVD         8       S600022       8439704       Stop ring, reversible         9       S600020       8441462       Ceramic headwork, with service tool (shower mixer)                                                                                                                                                                                                                                                                                                                                                                                                                                                                                                                                                                                                                                                                                                                                                                                                                                                                                                                                                                                        | 6   | S600019     | 8439702 | Thermostatic cartridge, complete, with service tool |
| 7       409711.22AE       8218909       Temperature handle, matte white         7       409711.44AE       8218910       Temperature handle, matte grey         7       409711.60AE       8218911       Temperature handle, polished brass PVD         7       409711.62AE       8218912       Temperature handle, brused brass PVD         8       S600022       8439704       Stop ring, reversible         9       S600020       8441462       Ceramic headwork, with service tool (shower mixer)                                                                                                                                                                                                                                                                                                                                                                                                                                                                                                                                                                                                                                                                                                                                                                                                                                                                                                                                                                                                                                                                        | 7   | 409711.AE   | 8218901 | Temperature handle, chrome                          |
| 7 409711.44AE 8218910 Temperature handle, matte grey 7 409711.60AE 8218911 Temperature handle, polished brass PVD 7 409711.62AE 8218912 Temperature handle, brused brass PVD 8 S600022 8439704 Stop ring, reversible 9 S600020 8441462 Ceramic headwork, with service tool (shower mixer)                                                                                                                                                                                                                                                                                                                                                                                                                                                                                                                                                                                                                                                                                                                                                                                                                                                                                                                                                                                                                                                                                                                                                                                                                                                                                  | 7   | 409711.12AE | 8218908 | Temperature handle, matte black                     |
| 7 409711.60AE 8218911 Temperature handle, polished brass PVD  7 409711.62AE 8218912 Temperature handle, brused brass PVD  8 S600022 8439704 Stop ring, reversible  9 S600020 8441462 Ceramic headwork, with service tool (shower mixer)                                                                                                                                                                                                                                                                                                                                                                                                                                                                                                                                                                                                                                                                                                                                                                                                                                                                                                                                                                                                                                                                                                                                                                                                                                                                                                                                    | 7   | 409711.22AE | 8218909 | Temperature handle, matte white                     |
| 7 409711.62AE 8218912 Temperature handle, brused brass PVD 8 S600022 8439704 Stop ring, reversible 9 S600020 8441462 Ceramic headwork, with service tool (shower mixer)                                                                                                                                                                                                                                                                                                                                                                                                                                                                                                                                                                                                                                                                                                                                                                                                                                                                                                                                                                                                                                                                                                                                                                                                                                                                                                                                                                                                    | 7   | 409711.44AE | 8218910 | Temperature handle, matte grey                      |
| 8 S600022 8439704 Stop ring, reversible 9 S600020 8441462 Ceramic headwork, with service tool (shower mixer)                                                                                                                                                                                                                                                                                                                                                                                                                                                                                                                                                                                                                                                                                                                                                                                                                                                                                                                                                                                                                                                                                                                                                                                                                                                                                                                                                                                                                                                               | 7   | 409711.60AE | 8218911 | Temperature handle, polished brass PVD              |
| 9 S600020 8441462 Ceramic headwork, with service tool (shower mixer)                                                                                                                                                                                                                                                                                                                                                                                                                                                                                                                                                                                                                                                                                                                                                                                                                                                                                                                                                                                                                                                                                                                                                                                                                                                                                                                                                                                                                                                                                                       | 7   | 409711.62AE | 8218912 | Temperature handle, brused brass PVD                |
|                                                                                                                                                                                                                                                                                                                                                                                                                                                                                                                                                                                                                                                                                                                                                                                                                                                                                                                                                                                                                                                                                                                                                                                                                                                                                                                                                                                                                                                                                                                                                                            | 8   | S600022     | 8439704 | Stop ring, reversible                               |
| 10 891096.AE 8345921 Service tool                                                                                                                                                                                                                                                                                                                                                                                                                                                                                                                                                                                                                                                                                                                                                                                                                                                                                                                                                                                                                                                                                                                                                                                                                                                                                                                                                                                                                                                                                                                                          | 9   | S600020     | 8441462 | Ceramic headwork, with service tool (shower mixer)  |
|                                                                                                                                                                                                                                                                                                                                                                                                                                                                                                                                                                                                                                                                                                                                                                                                                                                                                                                                                                                                                                                                                                                                                                                                                                                                                                                                                                                                                                                                                                                                                                            | 10  | 891096.AE   | 8345921 | Service tool                                        |