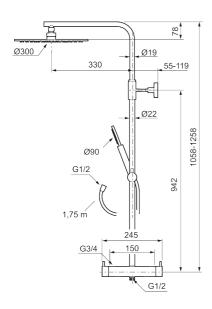

Article number: 271900.22 Flow 3 bar: 11.3 l/m

Description: Matte white, 150 c/c

#### MORA INXX II Shower System:

- · Shower hose in metal, PVC- and BPA-free
- With Easy-Clean anti-limescale system
- · Adjustable height
- Hand shower 7,5 l/min, shower head 11 l/min