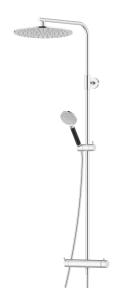

# MORA INXX II shower system kit

With its durable chrome finish the INXX II combines classic design with high performance, constant temperature, outstanding comfort and effective scald protection. The overhead shower has a large, slim shower head that looks great in bathrooms with a strong character and striking shapes, as well as in classic bathrooms designed for rest and relaxation. The mixer has been tested and approved according to current building regulations and is energy-efficient, which means it reduces water and energy use without compromising on comfort. The INXX II collection offers a world-class water experience.

# MORA INXX II Shower System:

- Shower hose in metal, PVC- and BPA-free
- With Easy-Clean anti-limescale system
- · Adjustable height
- Hand shower 7,5 l/min, shower head 11 l/min