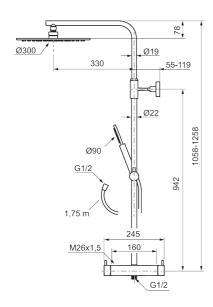

Article number: 271800 Flow 3 bar: 11.3 l/m

Description: Chrome, 160 c/c

# MORA INXX II Shower System:

- Shower hose in metal, PVC- and BPA-free
- With Easy-Clean anti-limescale system
- · Adjustable height
- Hand shower 7,5 l/min, shower head 11 l/min