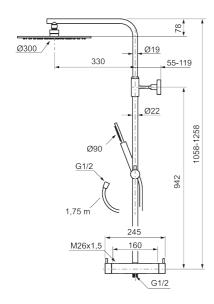

**Article number:** 271800.60 **Flow 3 bar:** 11.3 l/m **Description:** Polished brass PVD, 160 c/c

#### MORA INXX II thermostatic mixer:

- Pressure balanced thermostatic mixer
- · With reversible headwork
- Temperature handle with safety stop at 38°C
- With Eco-function
- Approved non-return valves, EN-Standard EN1717

## MORA INXX II Shower System:

- Shower hose in metal, PVC- and BPA-free
- With Easy-Clean anti-limescale system
- · Adjustable height
- Hand shower 7,5 l/min, shower head 11 l/min