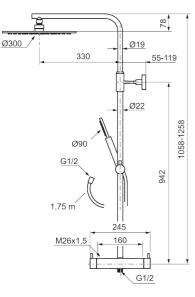

Article number: 271800.22 Flow 3 bar: 11.3 l/m Description: Matte white, 160 c/c

### MORA INXX II thermostatic mixer:

- Pressure balanced thermostatic mixer
- With reversible headwork
- Temperature handle with safety stop at 38°C
- With Eco-function
- Approved non-return valves, EN-Standard EN1717

### MORA INXX II Shower System:

- Shower hose in metal, PVC- and BPA-free
- With Easy-Clean anti-limescale system
- Adjustable height
- Hand shower 7,5 l/min, shower head 11 l/min