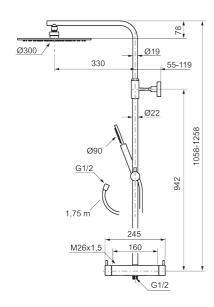

Article number: 271800.12 Flow 3 bar: 11.3 l/m

Description: Matte black, 160 c/c

#### MORA INXX II thermostatic mixer:

- Pressure balanced thermostatic mixer
- With reversible headwork
- Temperature handle with safety stop at 38°C
- With Eco-function
- Approved non-return valves, EN-Standard EN1717

## MORA INXX II Shower System:

- · Shower hose in metal, PVC- and BPA-free
- With Easy-Clean anti-limescale system
- Adjustable height
- Hand shower 7,5 l/min, shower head 11 l/min