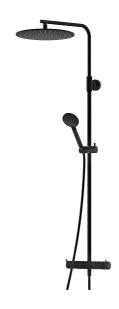

# MORA INXX II shower system kit

With its durable matt black finish the INXX II combines classic design with high performance, constant temperature, outstanding comfort and effective scald protection. The overhead shower has a large, slim shower head that looks great in bathrooms with a strong character and striking shapes, as well as in classic bathrooms designed for rest and relaxation. The mixer has been tested and approved according to current building regulations and is energy-efficient, which means it reduces water and energy use without compromising on comfort. The INXX II collection offers a world-class water experience.

## MORA INXX II Shower System:

- · Shower hose in metal, PVC- and BPA-free
- With Easy-Clean anti-limescale system
- Adjustable height
- Hand shower 7,5 l/min, shower head 11 l/min