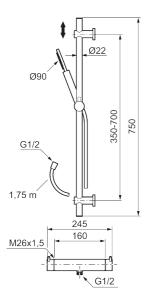

Article number: 271600 Flow 3 bar: 7.3 l/m

Description: Chrome, 160 c/c

#### MORA INXX II shower mixer:

- Pressure balanced thermostatic mixer
- Temperature handle with safety stop at 38°C
- With Eco-function
- Approved non-return valves, EN-Standard EN1717

## MORA INXX II shower:

- · Shower hose in metal, PVC- and BPA-free
- · With adjustable wall brackets for usage of existing screw holes
- · With Easy-Clean anti-limescale system
- Constant flow 7,5 I/min at 200-600 kPa