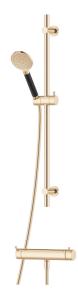

# MORA INXX II shower kit

With its durable, trendy polished brass finish the INXX II combines classic design with high performance, constant temperature, outstanding comfort and effective scald protection. The mixer has been tested and approved according to current building regulations and is energyefficient, which means it reduces water and energy use without compromising on comfort. The INXX II collection offers a world-class water experience.

Article number: 271500.60 Description: Polished brass PVD, 150 c/c

#### MORA INXX II shower mixer:

- Pressure balanced thermostatic mixer
- Temperature handle with safety stop at 38°C
- With Eco-function
- Approved non-return valves, EN-Standard EN1717

### MORA INXX II shower:

- Shower hose in metal, PVC- and BPA-free
- · With adjustable wall brackets for usage of existing screw holes
- With Easy-Clean anti-limescale system
- Eco (energy and water saving hand shower 8 l/min)