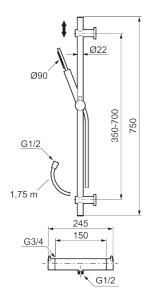

Article number: 271500.60 Description: Polished brass PVD, 150 c/c

#### MORA INXX II shower mixer:

- Pressure balanced thermostatic mixer
- Temperature handle with safety stop at 38°C
- With Eco-function
- Approved non-return valves, EN-Standard EN1717

### MORA INXX II shower:

- Shower hose in metal, PVC- and BPA-free
- · With adjustable wall brackets for usage of existing screw holes
- With Easy-Clean anti-limescale system
- Eco (energy and water saving hand shower 8 l/min)